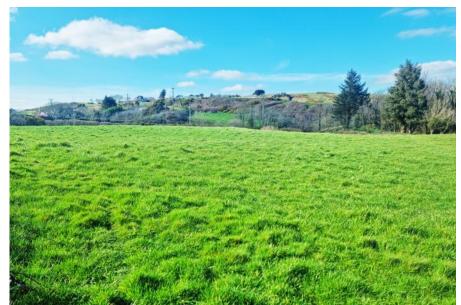

## Drombeg, Glandore, West Cork GPS: 51.568608, -9.088288

A captivating parcel of land extending to 3.33 acres.

Nestled within the picturesque outskirts of Glandore village lies this captivating parcel of land, extending to 3.33 acres of sheltered grassland. If views could sustain livestock, this land would undoubtedly be renowned as some of the finest fattening terrain in the country. Its idyllic surroundings create an environment conducive to both relaxation and productivity, making it an ideal sanctuary for those seeking to get away from the bustle of everyday life.