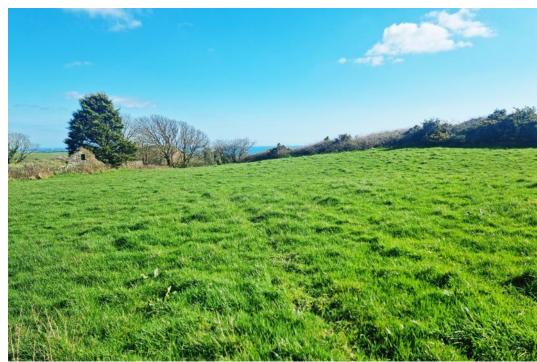

## Drombeg, Glandore, West Cork GPS: 51.568608, -9.088288

A captivating parcel of land extending to 3.33 acres.

Nestled within the picturesque outskirts of Glandore village lies this captivating parcel of land, extending to 3.33 acres of sheltered grassland. If views could sustain livestock, this land would undoubtedly be renowned as some of the finest fattening terrain in the country. Its idyllic surroundings create an environment conducive to both relaxation and productivity, making it an ideal sanctuary for those seeking to get away from the bustle of everyday life.