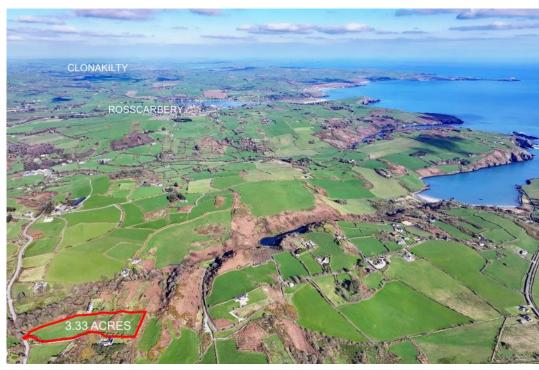

## Drombeg, Glandore, West Cork GPS: 51.568608, -9.088288

A captivating parcel of land extending to 3.33 acres.

Nestled within the picturesque outskirts of Glandore village lies this captivating parcel of land, extending to 3.33 acres of sheltered grassland. If views could sustain livestock, this land would undoubtedly be renowned as some of the finest fattening terrain in the country. Its idyllic surroundings create an environment conducive to both relaxation and productivity, making it an ideal sanctuary for those seeking to get away from the bustle of everyday life.