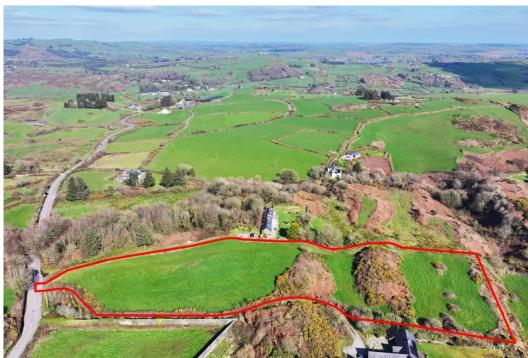

## Drombeg, Glandore, West Cork GPS: 51.568608, -9.088288

A captivating parcel of land extending to 3.33 acres.

Nestled within the picturesque outskirts of Glandore village lies this captivating parcel of land, extending to 3.33 acres of sheltered grassland. If views could sustain livestock, this land would undoubtedly be renowned as some of the finest fattening terrain in the country. Its idyllic surroundings create an environment conducive to both relaxation and productivity, making it an ideal sanctuary for those seeking to get away from the bustle of everyday life.