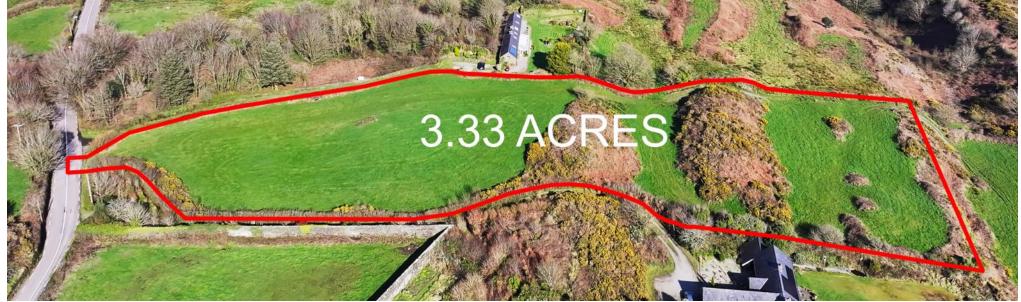

## Drombeg, Glandore, West Cork GPS: 51.568608, -9.088288

A captivating parcel of land extending to 3.33 acres.

Nestled within the picturesque outskirts of Glandore village lies this captivating parcel of land, extending to 3.33 acres of sheltered grassland. If views could sustain livestock, this land would undoubtedly be renowned as some of the finest fattening terrain in the country. Its idyllic surroundings create an environment conducive to both relaxation and productivity, making it an ideal sanctuary for those seeking to get away from the bustle of everyday life.