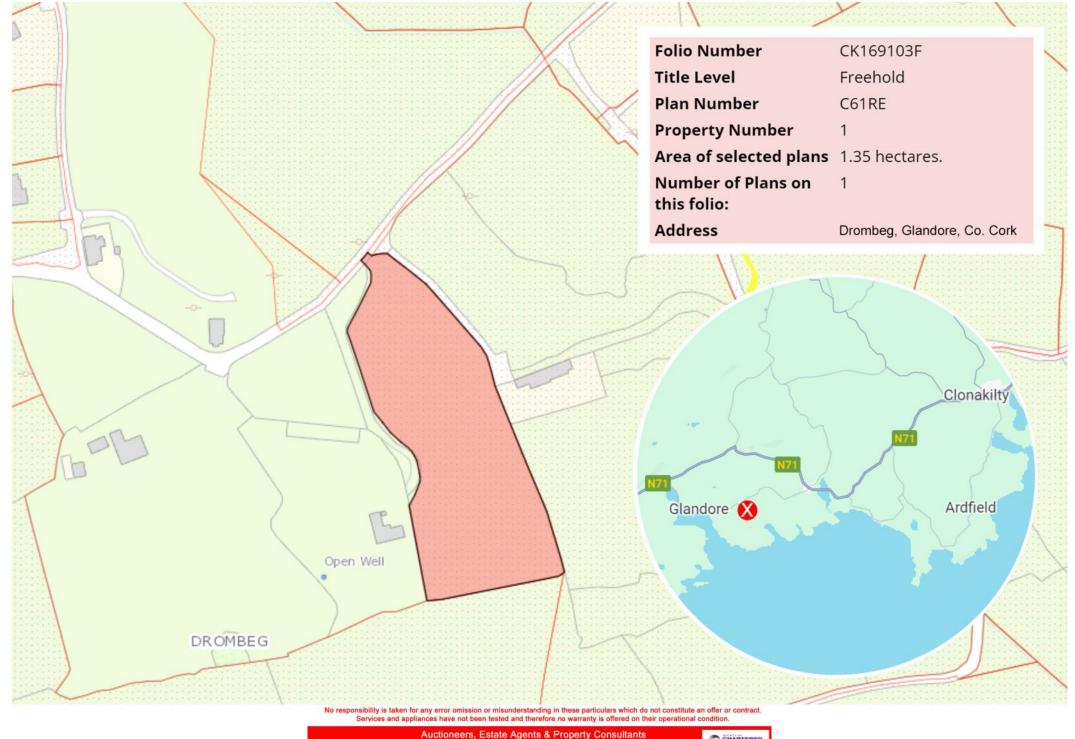

## Drombeg, Glandore, West Cork GPS: 51.568608, -9.088288

A captivating parcel of land extending to 3.33 acres.

Nestled within the picturesque outskirts of Glandore village lies this captivating parcel of land, extending to 3.33 acres of sheltered grassland. If views could sustain livestock, this land would undoubtedly be renowned as some of the finest fattening terrain in the country. Its idyllic surroundings create an environment conducive to both relaxation and productivity, making it an ideal sanctuary for those seeking to get away from the bustle of everyday life.