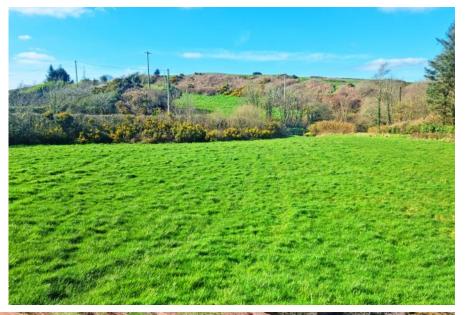

## Drombeg, Glandore, West Cork GPS: 51.568608, -9.088288

A captivating parcel of land extending to 3.33 acres.

Nestled within the picturesque outskirts of Glandore village lies this captivating parcel of land, extending to 3.33 acres of sheltered grassland. If views could sustain livestock, this land would undoubtedly be renowned as some of the finest fattening terrain in the country. Its idyllic surroundings create an environment conducive to both relaxation and productivity, making it an ideal sanctuary for those seeking to get away from the bustle of everyday life.