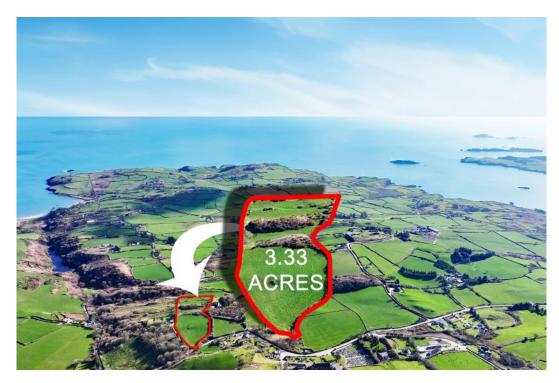

## Drombeg, Glandore, West Cork GPS: 51.568608, -9.088288

A captivating parcel of land extending to 3.33 acres.

Nestled within the picturesque outskirts of Glandore village lies this captivating parcel of land, extending to 3.33 acres of sheltered grassland. If views could sustain livestock, this land would undoubtedly be renowned as some of the finest fattening terrain in the country. Its idyllic surroundings create an environment conducive to both relaxation and productivity, making it an ideal sanctuary for those seeking to get away from the bustle of everyday life.