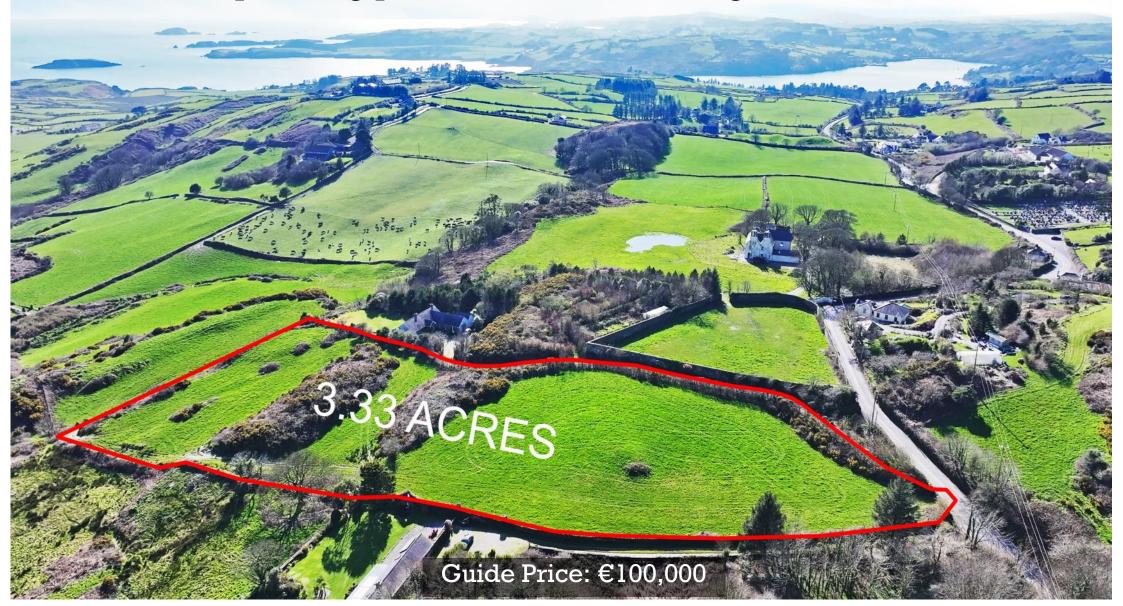

## Drombeg, Glandore, West Cork GPS: 51.568608, -9.088288

A captivating parcel of land extending to 3.33 acres.

Nestled within the picturesque outskirts of Glandore village lies this captivating parcel of land, extending to 3.33 acres of sheltered grassland. If views could sustain livestock, this land would undoubtedly be renowned as some of the finest fattening terrain in the country. Its idyllic surroundings create an environment conducive to both relaxation and productivity, making it an ideal sanctuary for those seeking to get away from the bustle of everyday life.