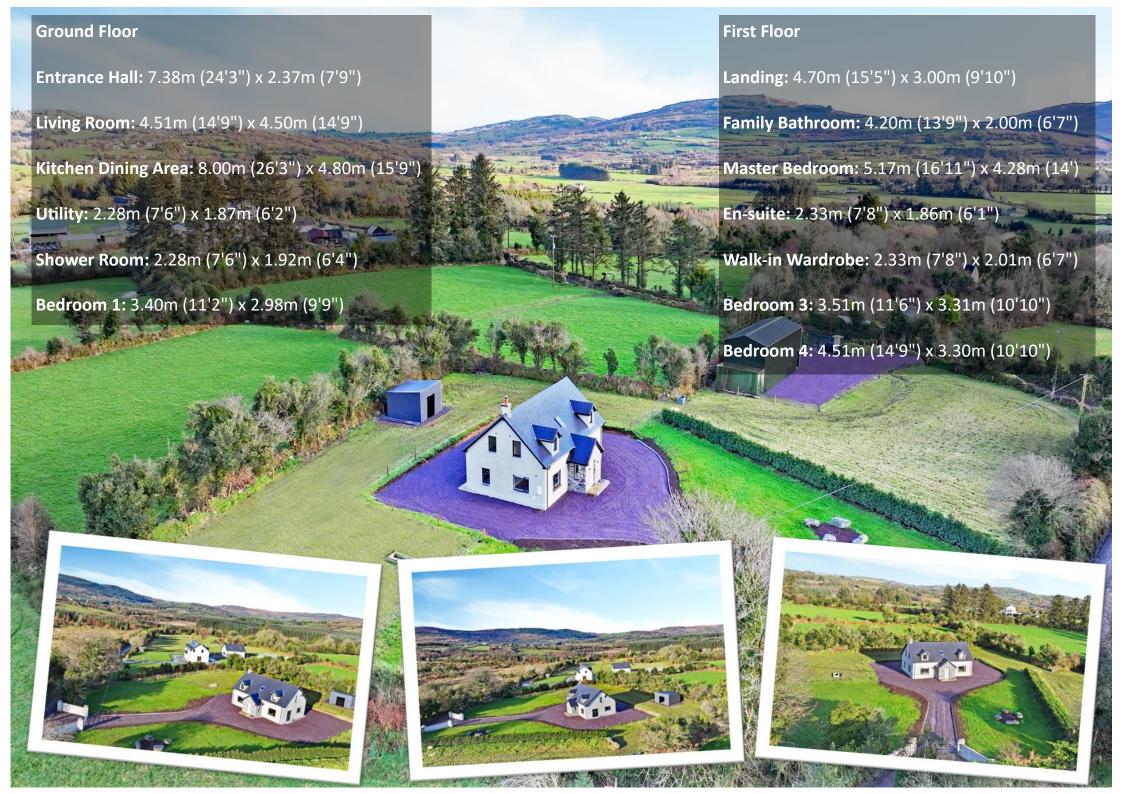

### **Ground Floor**

Approx. 99.2 sq. metres (1067.6 sq. feet)

### First Floor

Approx. 80.1 sq. metres (862.0 sq. feet)

No responsibility is taken for any error omission or misunderstanding in these particulars which do not constitute an offer or contract. Services and appliances have not been tested and therefore no warranty is offered on their operational condition.