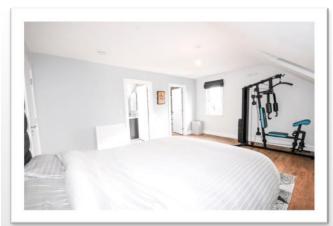

## **MASTER BEDROOM**

This is a generous sized room with ample space to move and unwind. The soft, neutral tones complement the natural light, enhancing the room's sense of brightness and serenity. An ensuite is positioned alongside the walk-in wardrobe which has custom shelving, drawers and hanging space.