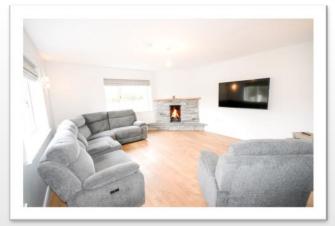

# LIVING ROOM

The corner fireplace, nestled within a natural stone surround serves as the captivating focal point of the room. Underfoot, the flooring is semi solid offering both style and practicality. Its realistic wood appearance adds a touch of natural elegance to the room, it is also low maintenance.