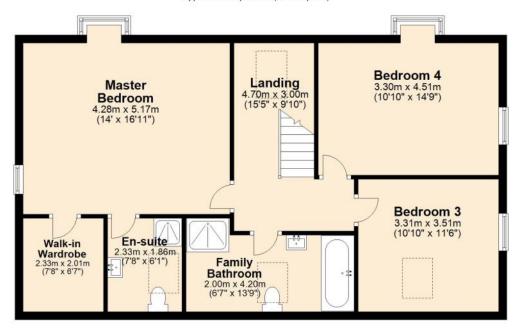

### First Floor

Approx. 80.1 sq. metres (862.0 sq. feet)

No responsibility is taken for any error omission or misunderstanding in these particulars which do not constitute an offer or contract. Services and appliances have not been tested and therefore no warranty is offered on their operational condition.