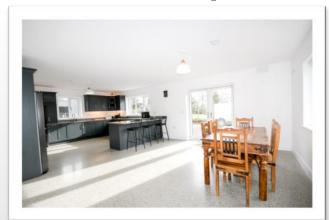

The kitchen dining area is the heart of the home, a place where modern taste meets functionality in a spacious open plan layout. Bathed in natural light streaming through expansive windows, this inviting area has a built-in kitchen with a sleek quartz worktop which offers durability and plenty of space to work. Despite its idyllic rural setting, this exceptional home offers the convenience of being just 21km from the sea at Ballylickey, allowing you to

### KITCHEN DINING AREA

The kitchen is hand painted solid ash, with sleek dark tones that beautifully contrast with the airy ambiance. A striking quartz worktop anchors the space, offering both durability and elegance, while an extensive array of storage units and ample workspace ensure functionality.