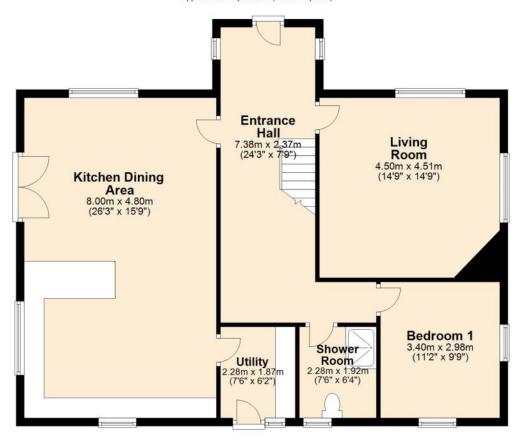

h durability and elegance, while an extensive array of storage units and ample workspace ensure functionality.



# LIVING ROOM

The corner fireplace, nestled within a natural stone surround serves as the captivating focal point of the room. Underfoot, the flooring is semi solid offering both style and practicality. Its realistic wood appearance adds a touch of natural elegance to the room, it is also low maintenance.



## **MASTER BEDROOM**

This is a generous sized room with ample space to move and unwind. The soft, neutral tones complement the natural light, enhancing the room's sense of brightness and serenity. An ensuite is positioned alongside the walk-in wardrobe which has custom shelving, drawers and hanging space.

### **Ground Floor**

Approx. 99.2 sq. metres (1067.6 sq. feet)



### First Floor

Approx. 80.1 sq. metres (862.0 sq. feet)



No responsibility is taken for any error omission or misunderstanding in these particulars which do not constitute an offer or contract. Services and appliances have not been tested and therefore no warranty is offered on their operational condition.