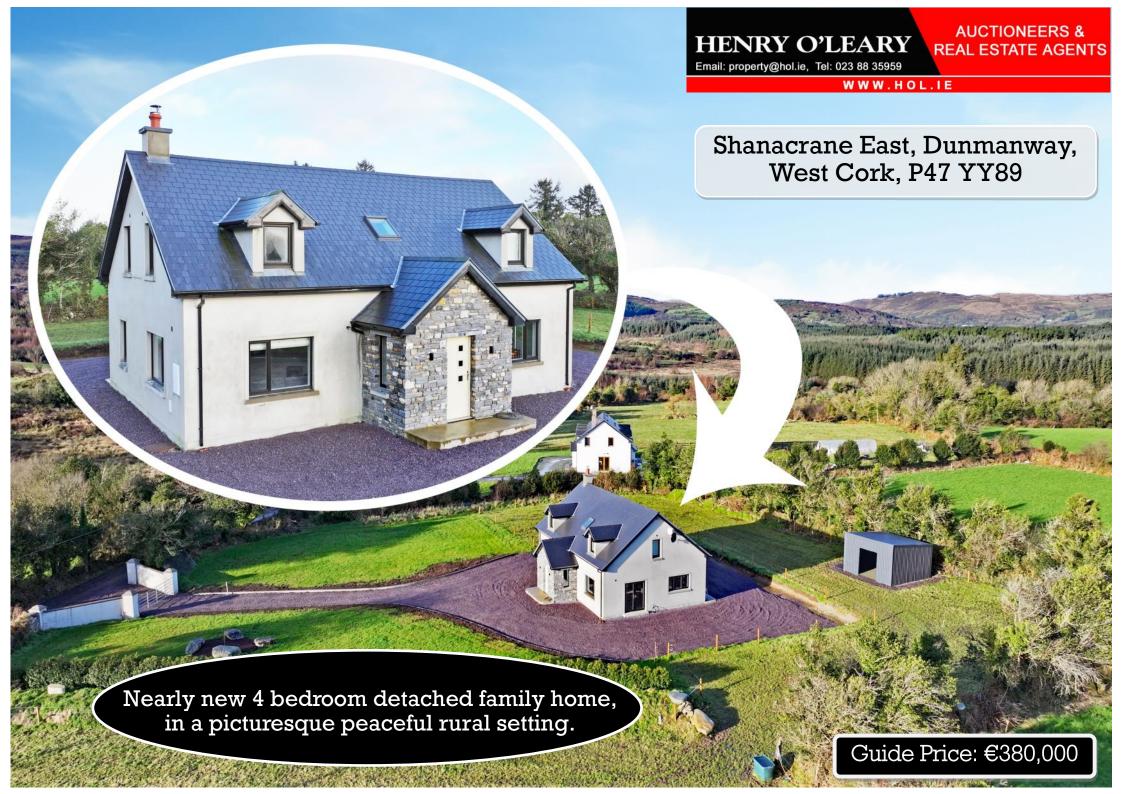

This 4-bedroom detached family home is nestled in the picturesque landscape of rural Dunmanway, where tranquility meets modern comfort, it is situated on a level site among the heather-scented hills to the north of Dunmanway, this nearly new residence offers a serene escape while still maintaining convenient access to essential amenities. With approximately 1,900 square feet of floor space, this meticulously crafted home offers quality craftsmanship and attention to detail at every turn. There is a seamless blend of contemporary design and timeless elegance. The ground floor features sleek polished concrete floors that exude a sense of sophistication while providing durability and easy maintenance and makes the most of the underfloor heating.