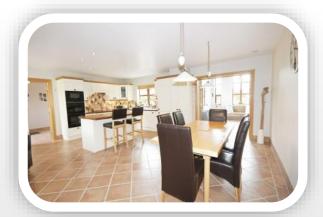

## KITCHEN DINING AREA

The kitchen is beautifully crafted with a great selection of base and eye-level units, the worktop is hardwood and the floor is tiled, double doors open to the sitting room and the utility also opens off this area of the home.