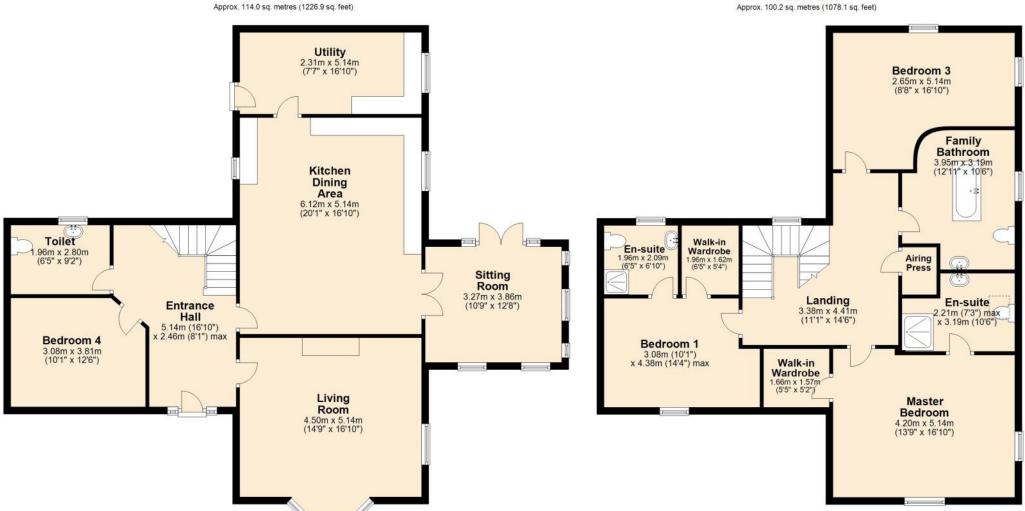

**Ground Floor** 

First Floor

Approx. 100.2 sq. metres (1078.1 sq. feet)

No responsibility is taken for any error omission or misunderstanding in these particulars which do not constitute an offer or contract. Services and appliances have not been tested and therefore no warranty is offered on their operational condition.