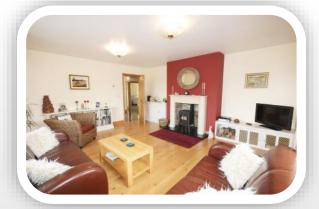

## **LIVING ROOM**

This is one of two large reception rooms, one is to the front and one is to the rear of the house, there is solid fuel stove fitted in the open fireplace, the floors are solid timber.