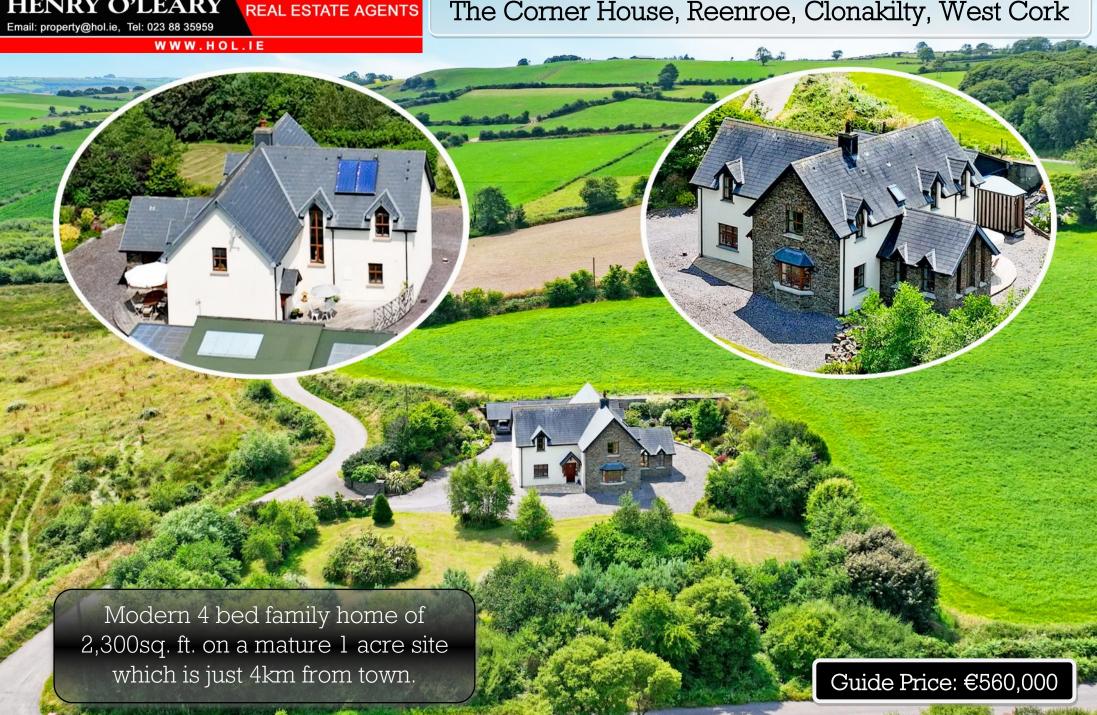

An impressive blend of space, style and comfort, this beautiful home ticks many boxes for a comfortable lifestyle, complete with superb outdoor appeal and an impeccably finished interior, it is nicely tucked away behind a natural stone wall gated entrance, on a spacious mature site with a warm south westerly aspect. This sun-filled family sanctuary will

leave you wanting nothing more, with all the hard work done and a gross floor area of approx. 2,300 sq. ft., there is plenty of space to work from home if that is what is required. This beautifully designed home features two timber decks and a well thought out floor plan. There are two reception rooms, a large kitchen dining area, two ensuite bedrooms and one of

the four bedrooms is on the ground floor. Outside there is a car port, garage/workshop & a shed. Self-coloured external plaster was used on the house so no painting is required. The location is also convenient with Clonakilty town just 4km away, it is in close proximity to both the Gaelscoil & Knockskeagh School, Bandon is 22km and Cork city and airport are just 47km away.