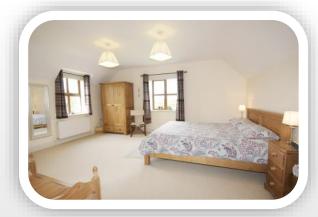

## **MASTER BEDROOM**

This is the largest of the four bedrooms, it features a walk-in wardrobe and an ensuite bathroom off, there are windows to the front and side and the floor is covered with carpet.