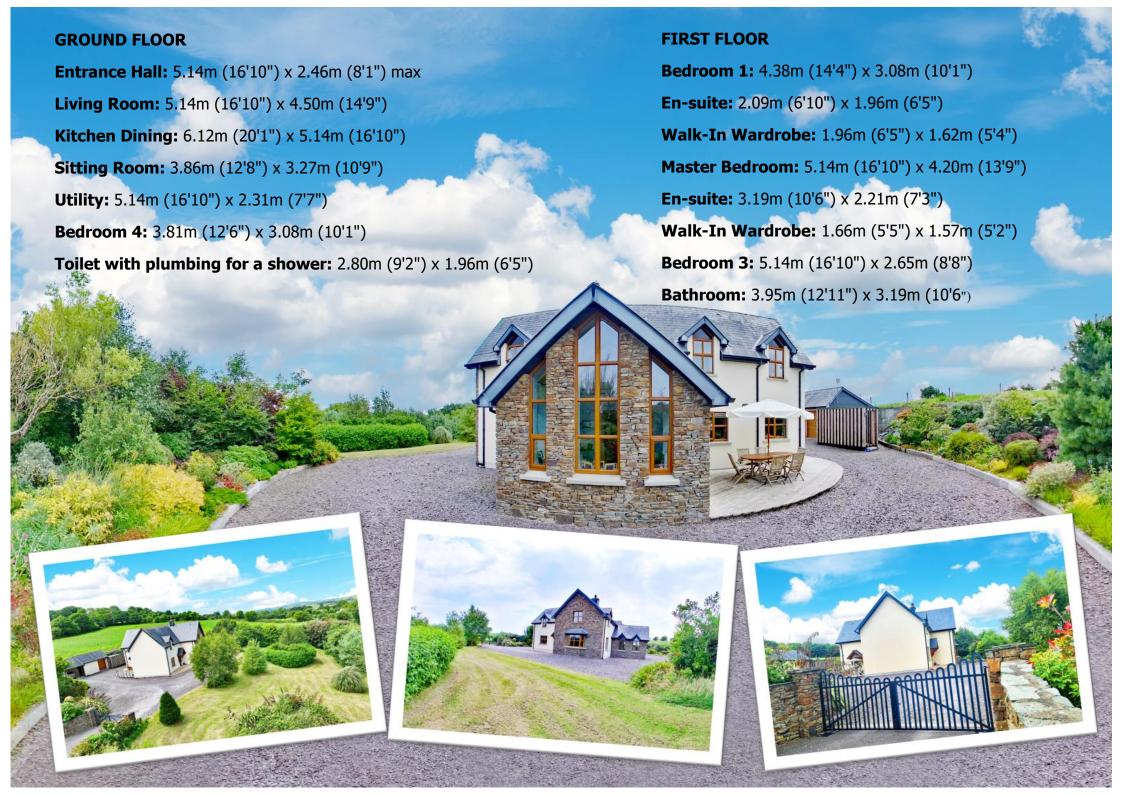

**Ground Floor** 

First Floor

Approx. 100.2 sq. metres (1078.1 sq. feet)

No responsibility is taken for any error omission or misunderstanding in these particulars which do not constitute an offer or contract. Services and appliances have not been tested and therefore no warranty is offered on their operational condition.