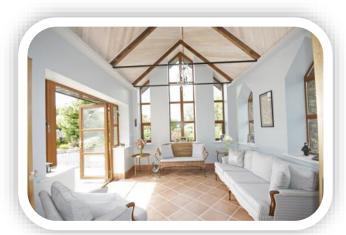

## **LIVING ROOM**

This is one of two large reception rooms, one is to the front and one is to the rear of the house, there is solid fuel stove fitted in the open fireplace, the floors are solid timber.