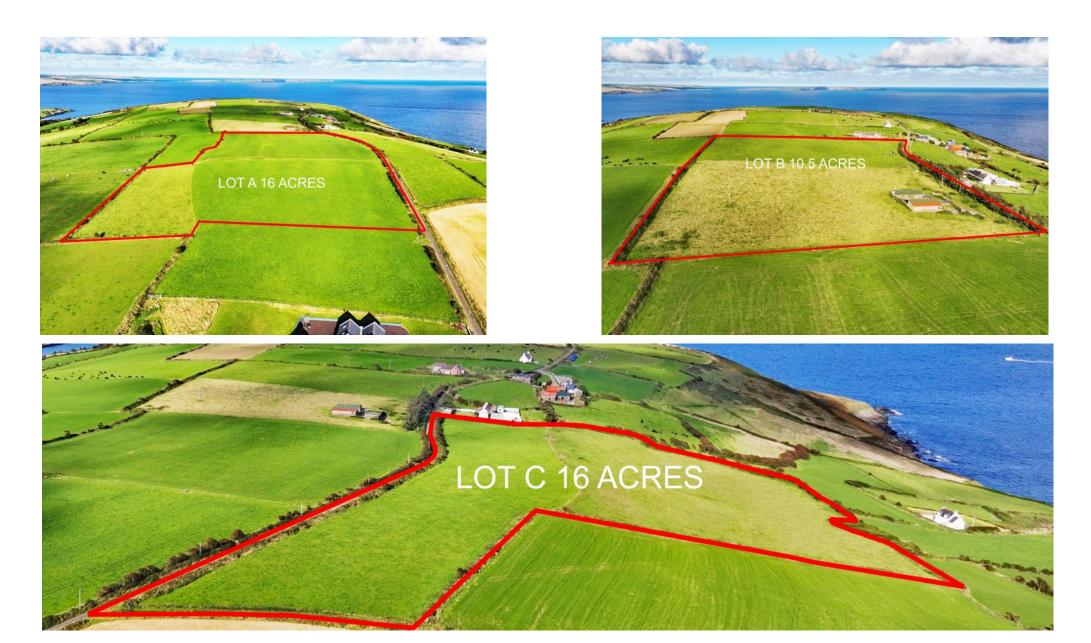

## 42.5 ACRES

Guide Price: €800,000

42.5 acres of prime farmland that blends breathtaking views, optimal usability, and endless potential for seasoned farmers, investors, or someone new to the craft. It's the kind of place where you can indulge in the panoramic views and let nature's masterpiece be your backdrop as you work the land. This prime farmland is not just an investment in the soil, it's an investment in your dreams and the legacy you'll build. It has easy access in all weather with a public road running through the centre. To ensure affordability and cater to various needs, the property can be acquired altogether or in any combination of the three natural divisions. Lot A - 16 Acres, Lot B - 10.5 Acres & Lot C - 16 Acres. Lot B is the smallest lot at 10.5 acres but it comes with the original farm buildings which are in need of repair.