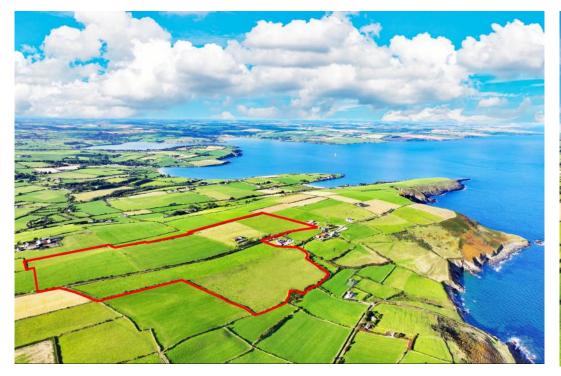

## 42.5 ACRES

Guide Price: €800,000

42.5 acres of prime farmland that blends breathtaking views, optimal usability, and endless potential for seasoned farmers, investors, or someone new to the craft. It's the kind of place where you can indulge in the panoramic views and let nature's masterpiece be your backdrop as you work the land. This prime farmland is not just an investment in the soil, it's an investment in your dreams and the legacy you'll build. It has easy access in all weather with a public road running through the centre. To ensure affordability and cater to various needs, the property can be acquired altogether or in any combination of the three natural divisions. Lot A - 16 Acres, Lot B - 10.5 Acres & Lot C - 16 Acres. Lot B is the smallest lot at 10.5 acres but it comes with the original farm buildings which are in need of repair.

Along with being spectacular, it is just 1km from Butlerstown village, 15km from Clonakilty town & 23km from Bandon town. GPS: 51.601074, -8.707008