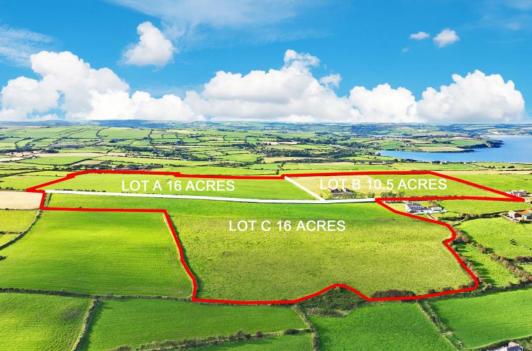

## 42.5 ACRES

Guide Price: €800,000

42.5 acres of prime farmland that blends breathtaking views, optimal usability, and endless potential for seasoned farmers, investors, or someone new to the craft. It's the kind of place where you can indulge in the panoramic views and let nature's masterpiece be your backdrop as you work the land. This prime farmland is not just an investment in the soil, it's an investment in your dreams and the legacy you'll build. It has easy access in all weather with a public road running through the centre. To ensure affordability and cater to various needs, the property can be acquired altogether or in any combination of the three natural divisions. Lot A - 16 Acres, Lot B - 10.5 Acres & Lot C - 16 Acres. Lot B is the smallest lot at 10.5 acres but it comes with the original farm buildings which are in need of repair.