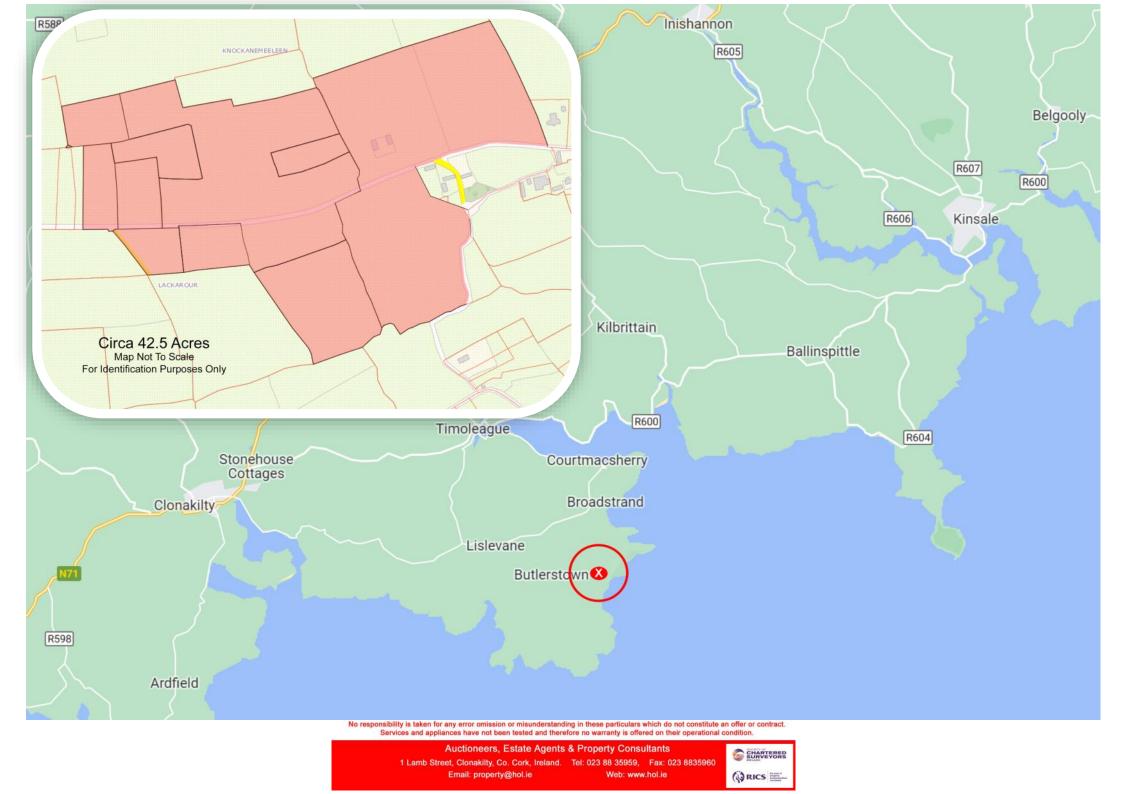

## 42.5 ACRES

Guide Price: €800,000

42.5 acres of prime farmland that blends breathtaking views, optimal usability, and endless potential for seasoned farmers, investors, or someone new to the craft. It's the kind of place where you can indulge in the panoramic views and let nature's masterpiece be your backdrop as you work the land. This prime farmland is not just an investment in the soil, it's an investment in your dreams and the legacy you'll build. It has easy access in all weather with a public road running through the centre. To ensure affordability and cater to various needs, the property can be acquired altogether or in any combination of the three natural divisions. Lot A - 16 Acres, Lot B - 10.5 Acres & Lot C - 16 Acres. Lot B is the smallest lot at 10.5 acres but it comes with the original farm buildings which are in need of repair.

Along with being spectacular, it is just 1km from Butlerstown village, 15km from Clonakilty town & 23km from Bandon town. GPS: 51.601074, -8.707008