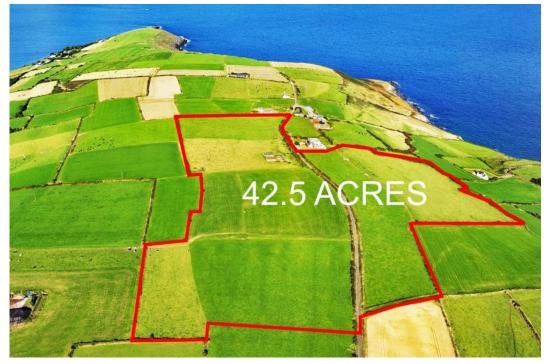

## Lackarour, Butlerstown, Bandon, West Cork

HENRY O'LEARY

Email: property@hol.ie, Tel: 023 88 35959

**AUCTIONEERS &** 

**REAL ESTATE AGENTS** 

42.5 acres of prime farmland nestled in a captivating coastal setting, it is available altogether or in 3 lots.

## 42.5 ACRES

Guide Price: €800,000

42.5 acres of prime farmland that blends breathtaking views, optimal usability, and endless potential for seasoned farmers, investors, or someone new to the craft. It's the kind of place where you can indulge in the panoramic views and let nature's masterpiece be your backdrop as you work the land. This prime farmland is not just an investment in the soil, it's an investment in your dreams and the legacy you'll build. It has easy access in all weather with a public road running through the centre. To ensure affordability and cater to various needs, the property can be acquired altogether or in any combination of the three natural divisions. Lot A - 16 Acres, Lot B - 10.5 Acres & Lot C - 16 Acres. Lot B is the smallest lot at 10.5 acres but it comes with the original farm buildings which are in need of repair.