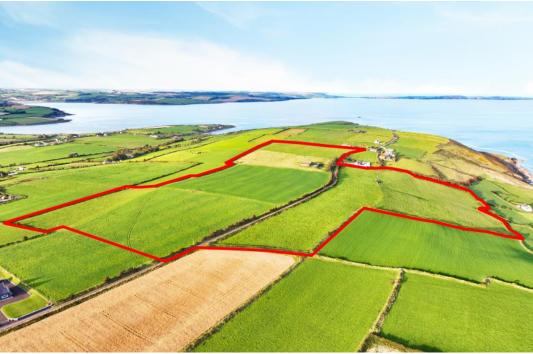

## Lackarour, Butlerstown, Bandon, West Cork

HENRY O'LEARY

Email: property@hol.ie, Tel: 023 88 35959

**AUCTIONEERS &** 

**REAL ESTATE AGENTS** 

42.5 acres of prime farmland nestled in a captivating coastal setting, it is available altogether or in 3 lots.

## 42.5 ACRES

Guide Price: €800,000

42.5 acres of prime farmland that blends breathtaking views, optimal usability, and endless potential for seasoned farmers, investors, or someone new to the craft. It's the kind of place where you can indulge in the panoramic views and let nature's masterpiece be your backdrop as you work the land. This prime farmland is not just an investment in the soil, it's an investment in your dreams and the legacy you'll build. It has easy access in all weather with a public road running through the centre. To ensure affordability and cater to various needs, the property can be acquired altogether or in any combination of the three natural divisions. Lot A - 16 Acres, Lot B - 10.5 Acres & Lot C - 16 Acres. Lot B is the smallest lot at 10.5 acres but it comes with the original farm buildings which are in need of repair.