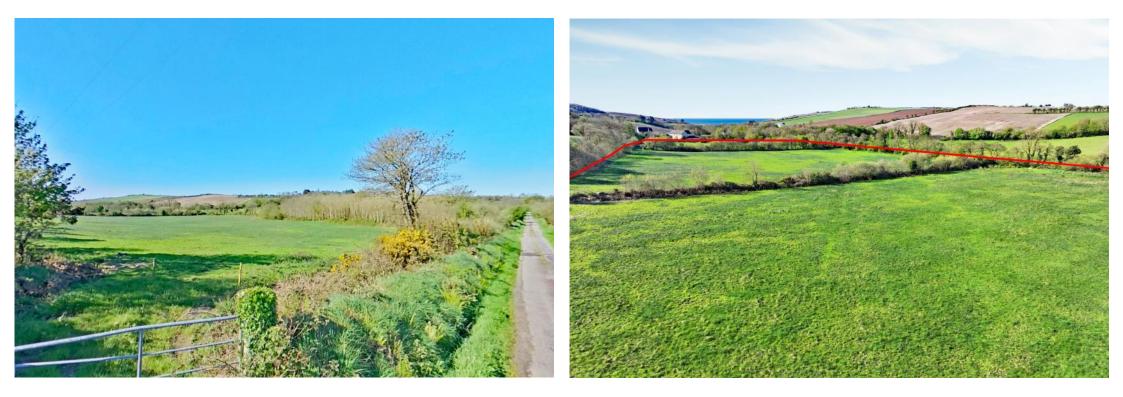

## 16.5 Acres

Level easily worked agricultural land including approx. 2 acres of woodland, excellent road frontage and a stream running along one boundary.

## ACRES

**AUCTIONEERS &** 

**Guide Price: €200,000** 

Nestled within the embrace of a sheltered, fertile valley, this picturesque parcel of agricultural land offers an enchanting setting just 1km from Howe Strand. With Gurraneasig National School within footsteps, it seamlessly integrates convenience into the rustic charm, allowing for easy checks on livestock en route to picking up the children from school.

It is made up of approx. 14.5 acres of old pasture and 2 acres of woodland, while the pasture may require some tender care, the prospect of restoring it to its former glory promises substantial rewards for the invested effort. Bounded by a public road along the southern edge and a meandering stream to the north, the property offers both accessibility and natural beauty.