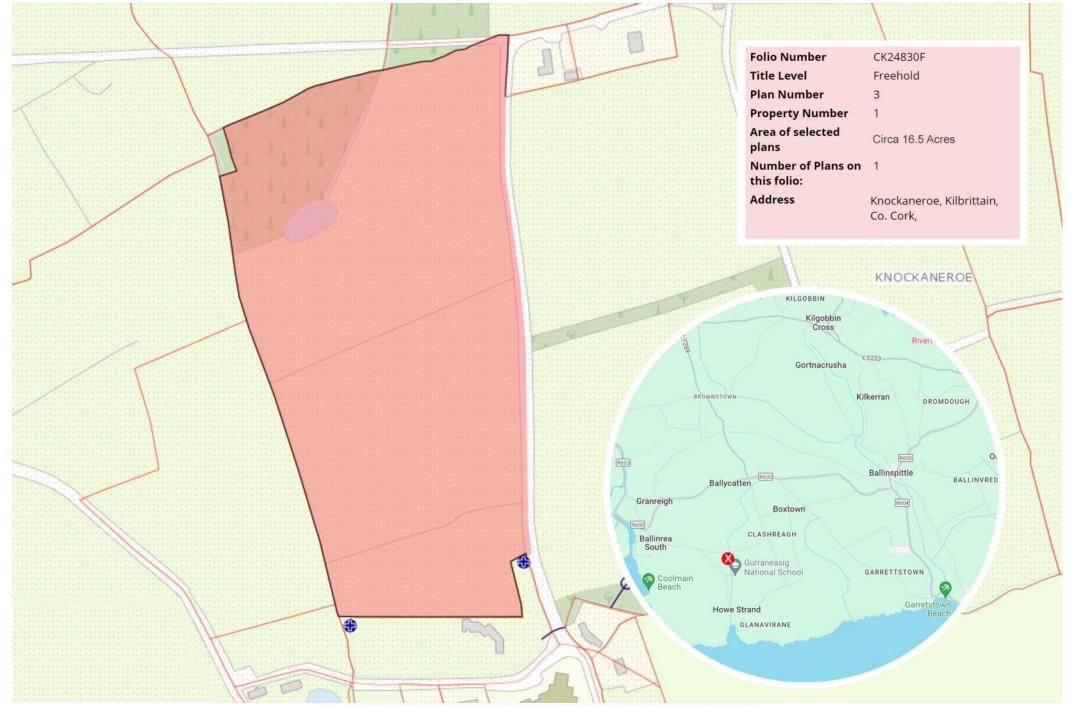

## 16.5 Acres

Level easily worked agricultural land including approx. 2 acres of woodland, excellent road frontage and a stream running along one boundary.

It is made up of approx. 14.5 acres of old pasture and 2 acres of woodland, while the pasture may require some tender care, the prospect of restoring it to its former glory promises substantial rewards for the invested effort. Bounded by a public road along the southern edge and a meandering stream to the north, the property offers both accessibility and natural beauty.