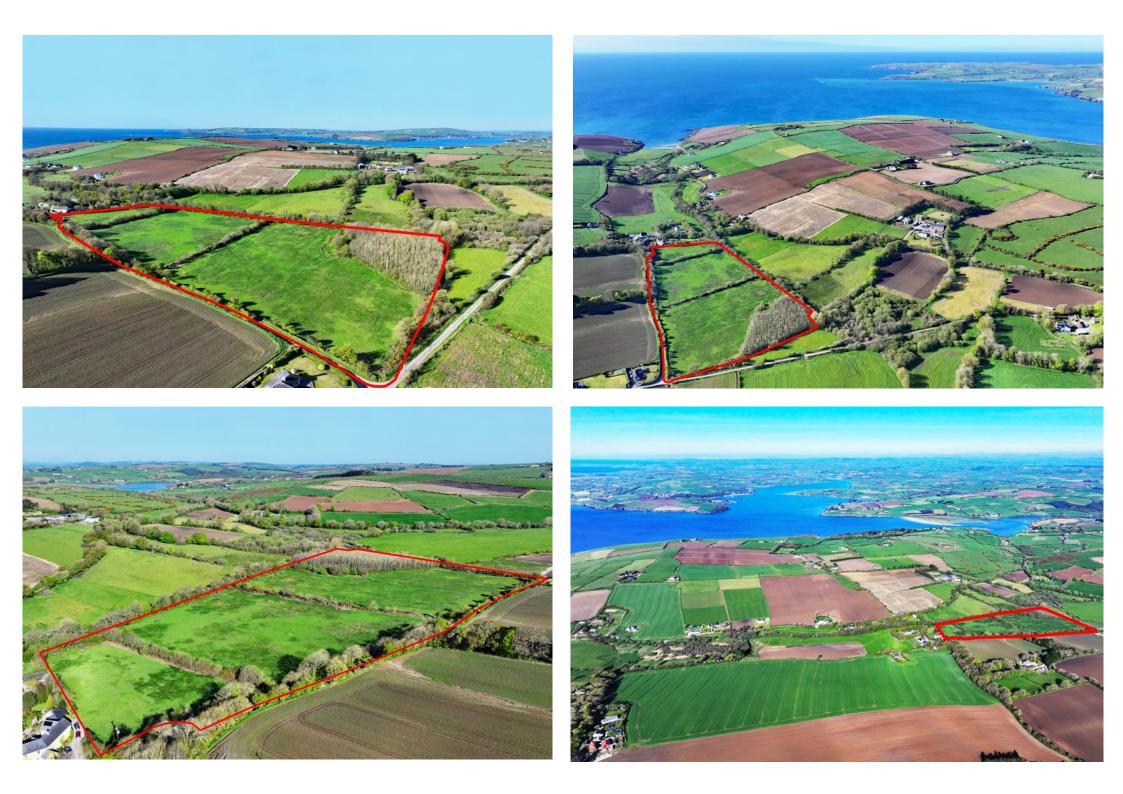

## 16.5 Acres

Level easily worked agricultural land including approx. 2 acres of woodland, excellent road frontage and a stream running along one boundary.

## ACRES

**AUCTIONEERS &** 

**Guide Price: €200,000** 

Nestled within the embrace of a sheltered, fertile valley, this picturesque parcel of agricultural land offers an enchanting setting just 1km from Howe Strand. With Gurraneasig National School within footsteps, it seamlessly integrates convenience into the rustic charm, allowing for easy checks on livestock en route to picking up the children from school.

It is made up of approx. 14.5 acres of old pasture and 2 acres of woodland, while the pasture may require some tender care, the prospect of restoring it to its former glory promises substantial rewards for the invested effort. Bounded by a public road along the southern edge and a meandering stream to the north, the property offers both accessibility and natural beauty.

This property caters to various interests; it's an ideal expansion opportunity for local farmers, a dream location for equestrian enthusiasts seeking grazing grounds and stables, or a tranquil haven for urban dwellers yearning for the serenity of country life. Whether your ambition is to cultivate the land, raise livestock, or simply bask in the rural ambiance, this versatile plot of farmland invites endless possibilities and promises to be a cherished addition to any vision of countryside bliss. It is also very conveniently located just 5km frim Kilbrittain village, 13km from Kinsale and 15km from Bandon.