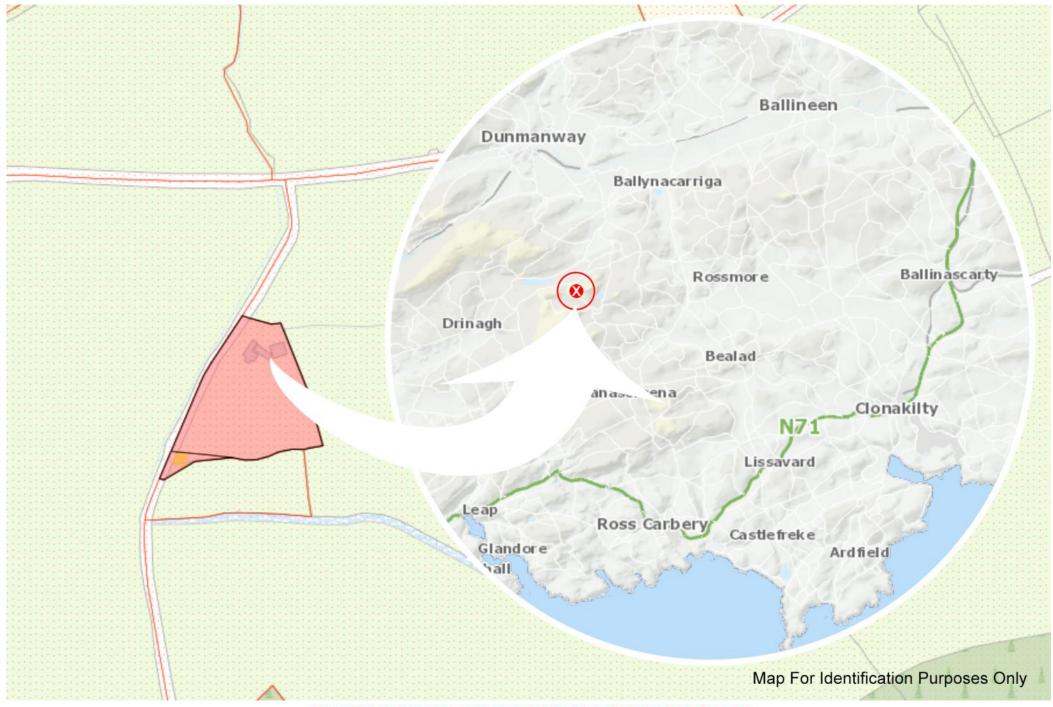

Perched on an elevated site, the property provides breathtaking panoramic views of the valley below, making it an ideal quiet country retreat. Despite its serene setting, it is conveniently located just 9 km from Dunmanway, 13 km from Rosscarbery, 16 km from Clonakilty, 20 km from Skibbereen, and 57 km from Cork Airport. This diamond in the rough offers immense potential for those looking to create their dream home in a picturesque and accessible location.