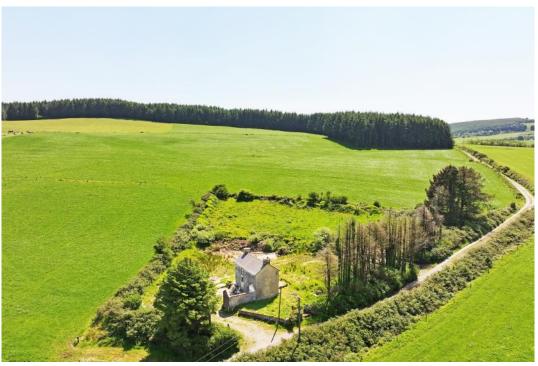

This project, set on 1.1 acres, offers a rare opportunity for customisation and profit. Lying vacant for a number of years it should qualify for some of the renovation grants currently available, it has been completely gutted, fitted with a new roof and replaced windows, while the interior remains a blank canvas with all walls and floors removed. This stone-built cottage, already partially renovated, allows you to design the layout to your exact specifications.

Perched on an elevated site, the property provides breathtaking panoramic views of the valley below, making it an ideal quiet country retreat. Despite its serene setting, it is conveniently located just 9 km from Dunmanway, 13 km from Rosscarbery, 16 km from Clonakilty, 20 km from Skibbereen, and 57 km from Cork Airport. This diamond in the rough offers immense potential for those looking to create their dream home in a picturesque and accessible location.