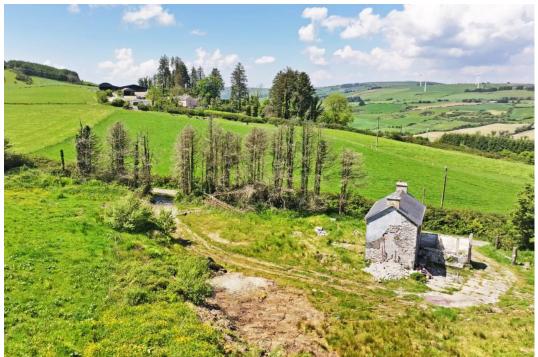

This project, set on 1.1 acres, offers a rare opportunity for customisation and profit. Lying vacant for a number of years it should qualify for some of the renovation grants currently available, it has been completely gutted, fitted with a new roof and replaced windows, while the interior remains a blank canvas with all walls and floors removed. This stone-built cottage, already partially renovated, allows you to design the layout to your exact specifications.

Perched on an elevated site, the property provides breathtaking panoramic views of the valley below, making it an ideal quiet country retreat. Despite its serene setting, it is conveniently located just 9 km from Dunmanway, 13 km from Rosscarbery, 16 km from Clonakilty, 20 km from Skibbereen, and 57 km from Cork Airport. This diamond in the rough offers immense potential for those looking to create their dream home in a picturesque and accessible location.