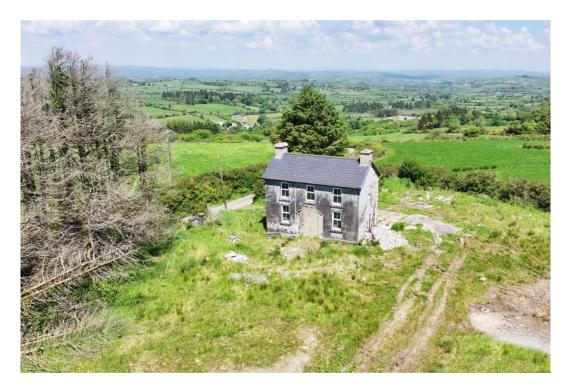

This project, set on 1.1 acres, offers a rare opportunity for customisation and profit. Lying vacant for a number of years it should qualify for some of the renovation grants currently available, it has been completely gutted, fitted with a new roof and replaced windows, while the interior remains a blank canvas with all walls and floors removed. This stone-built cottage, already partially renovated, allows you to design the layout to your exact specifications.