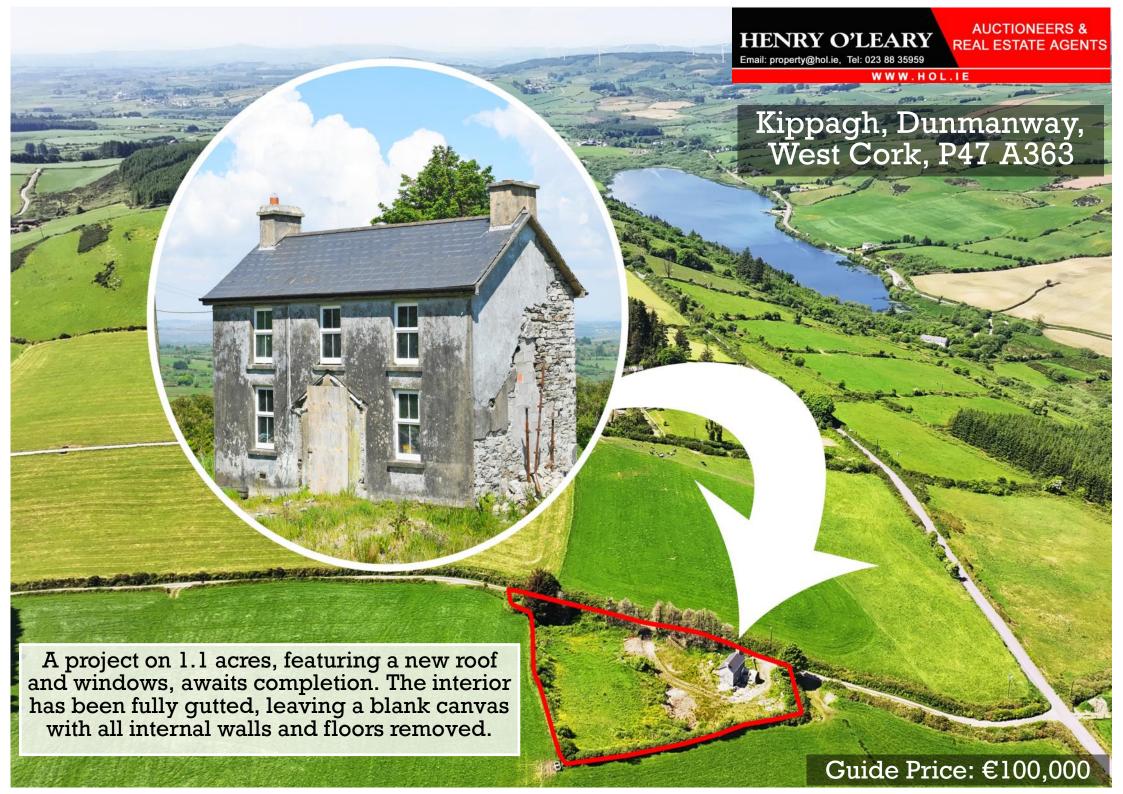

This project, set on 1.1 acres, offers a rare opportunity for customisation and profit. Lying vacant for a number of years it should qualify for some of the renovation grants currently available, it has been completely gutted, fitted with a new roof and replaced windows, while the interior remains a blank canvas with all walls and floors removed. This stone-built cottage, already partially renovated, allows you to design the layout to your exact specifications.

Perched on an elevated site, the property provides breathtaking panoramic views of the valley below, making it an ideal quiet country retreat. Despite its serene setting, it is conveniently located just 9 km from Dunmanway, 13 km from Rosscarbery, 16 km from Clonakilty, 20 km from Skibbereen, and 57 km from Cork Airport. This diamond in the rough offers immense potential for those looking to create their dream home in a picturesque and accessible location.