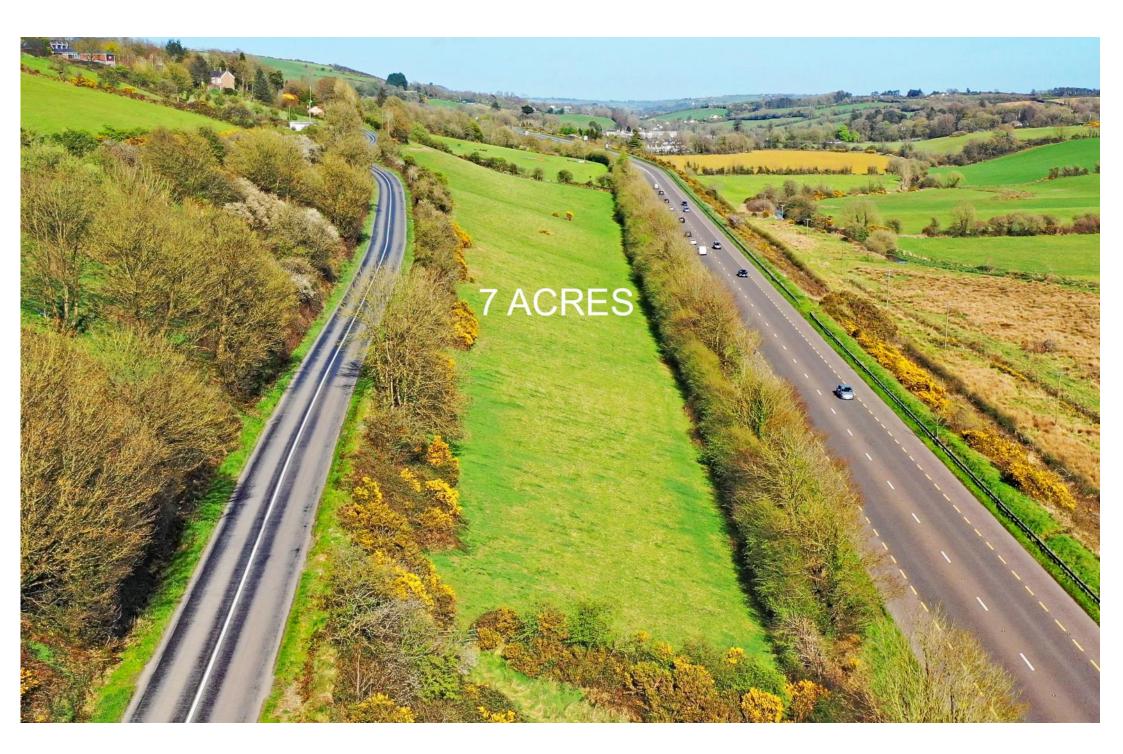

## Gogginshill, Ballinhassig, Co. Cork

WWW.HOL.IE

HENRY O'LEARY

Email: property@hol.ie, Tel: 023 88 35959

**AUCTIONEERS &** 

REAL ESTATE AGENTS

7 Acres of agricultural land with a warm southerly aspect and a most convenient location.

BALLINHASSIG

W ESTANDIANS

This roadside field is all laid out in permanent pasture, it is sloping land which overlooks the Owenabue River. It is positioned between the N71 and the L2231 and almost equidistant from the villages of Halfway and Ballinhassig. If you are living locally this could be the perfect place to get away, relax and unwind in your own garden and still have enough room for a couple of horses or cattle, or even a polytunnel if you want some where to work on a less than perfect day. The location is most convenient being only 1.5km from Halfway and Ballinhassig, the city is approx. 10km away.