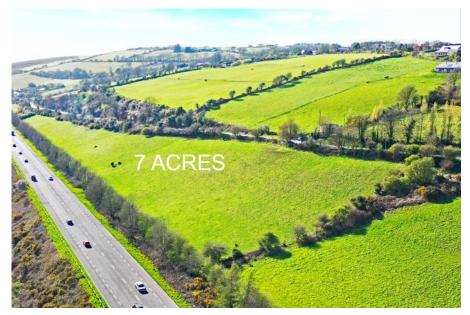

## Gogginshill, Ballinhassig, Co. Cork

WWW.HOL.IE

HENRY O'LEARY

Email: property@hol.ie, Tel: 023 88 35959

**AUCTIONEERS &** 

REAL ESTATE AGENTS

7 Acres of agricultural land with a warm southerly aspect and a most convenient location.

BALLINHASSIG

W ESTANDIANS

This roadside field is all laid out in permanent pasture, it is sloping land which overlooks the Owenabue River. It is positioned between the N71 and the L2231 and almost equidistant from the villages of Halfway and Ballinhassig. If you are living locally this could be the perfect place to get away, relax and unwind in your own garden and still have enough room for a couple of horses or cattle, or even a polytunnel if you want some where to work on a less than perfect day. The location is most convenient being only 1.5km from Halfway and Ballinhassig, the city is approx. 10km away.