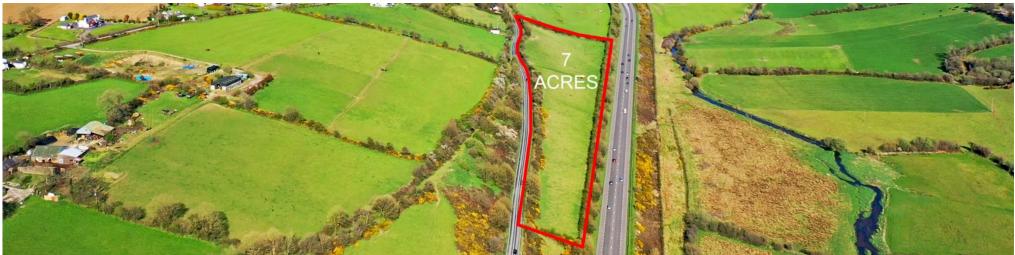

## Gogginshill, Ballinhassig, Co. Cork

WWW.HOL.IE

HENRY O'LEARY

Email: property@hol.ie, Tel: 023 88 35959

**AUCTIONEERS &** 

REAL ESTATE AGENTS

7 Acres of agricultural land with a warm southerly aspect and a most convenient location.

BALLINHASSIG

W ESTANDIANS

This roadside field is all laid out in permanent pasture, it is sloping land which overlooks the Owenabue River. It is positioned between the N71 and the L2231 and almost equidistant from the villages of Halfway and Ballinhassig. If you are living locally this could be the perfect place to get away, relax and unwind in your own garden and still have enough room for a couple of horses or cattle, or even a polytunnel if you want some where to work on a less than perfect day. The location is most convenient being only 1.5km from Halfway and Ballinhassig, the city is approx. 10km away.