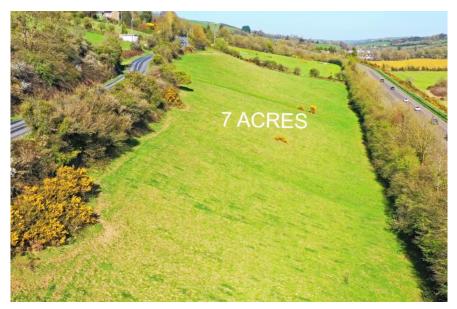

## Gogginshill, Ballinhassig, Co. Cork

WWW.HOL.IE

HENRY O'LEARY

Email: property@hol.ie, Tel: 023 88 35959

**AUCTIONEERS &** 

REAL ESTATE AGENTS

7 Acres of agricultural land with a warm southerly aspect and a most convenient location.

BALLINHASSIG

W ESTANDIANS

This roadside field is all laid out in permanent pasture, it is sloping land which overlooks the Owenabue River. It is positioned between the N71 and the L2231 and almost equidistant from the villages of Halfway and Ballinhassig. If you are living locally this could be the perfect place to get away, relax and unwind in your own garden and still have enough room for a couple of horses or cattle, or even a polytunnel if you want some where to work on a less than perfect day. The location is most convenient being only 1.5km from Halfway and Ballinhassig, the city is approx. 10km away.