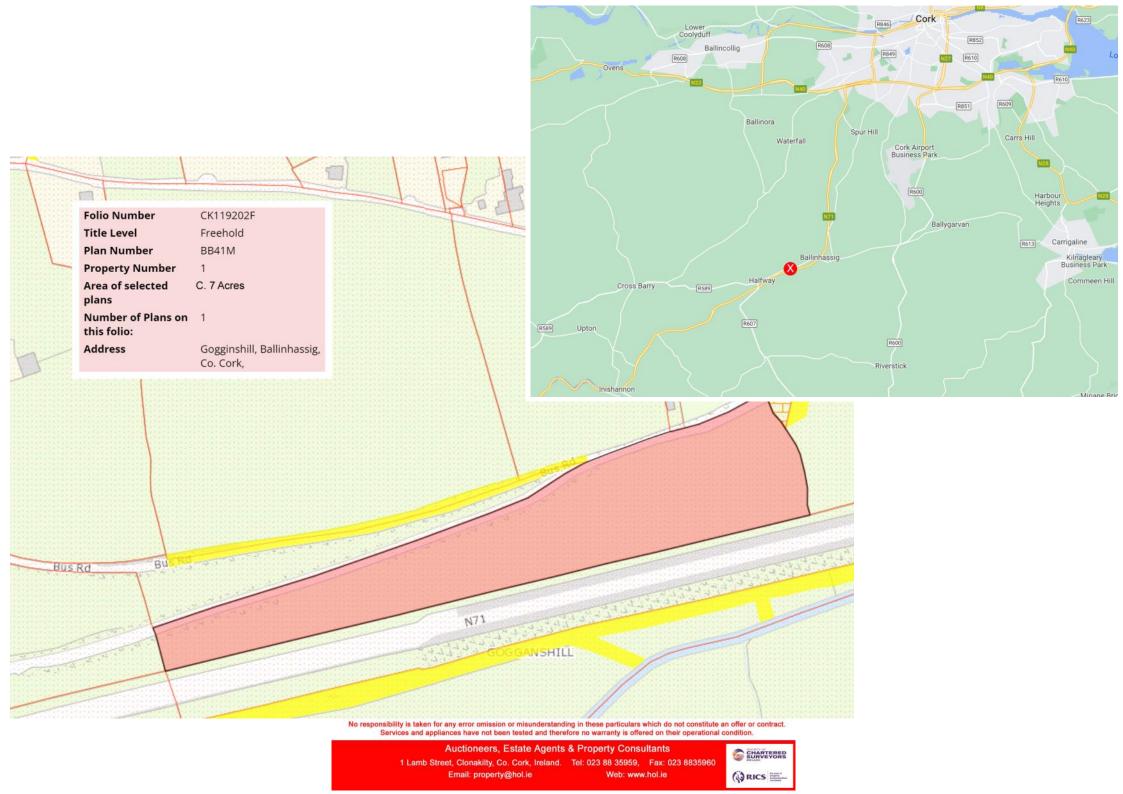

## Gogginshill, Ballinhassig, Co. Cork

WWW.HOL.IE

HENRY O'LEARY

Email: property@hol.ie, Tel: 023 88 35959

**AUCTIONEERS &** 

REAL ESTATE AGENTS

7 Acres of agricultural land with a warm southerly aspect and a most convenient location.

BALLINHASSIG

W ESTANDIANS

This roadside field is all laid out in permanent pasture, it is sloping land which overlooks the Owenabue River. It is positioned between the N71 and the L2231 and almost equidistant from the villages of Halfway and Ballinhassig. If you are living locally this could be the perfect place to get away, relax and unwind in your own garden and still have enough room for a couple of horses or cattle, or even a polytunnel if you want some where to work on a less than perfect day. The location is most convenient being only 1.5km from Halfway and Ballinhassig, the city is approx. 10km away.