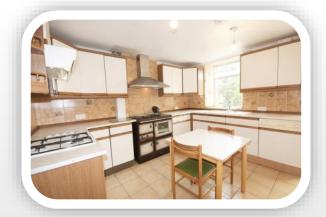

## KITCHEN AREA

With a southerly aspect, this is a bright and spacious room, the fitted kitchen has an excellent selection of base and eye-level units, the floor is tiled and there is an oil fired cooker which also does the central heating.