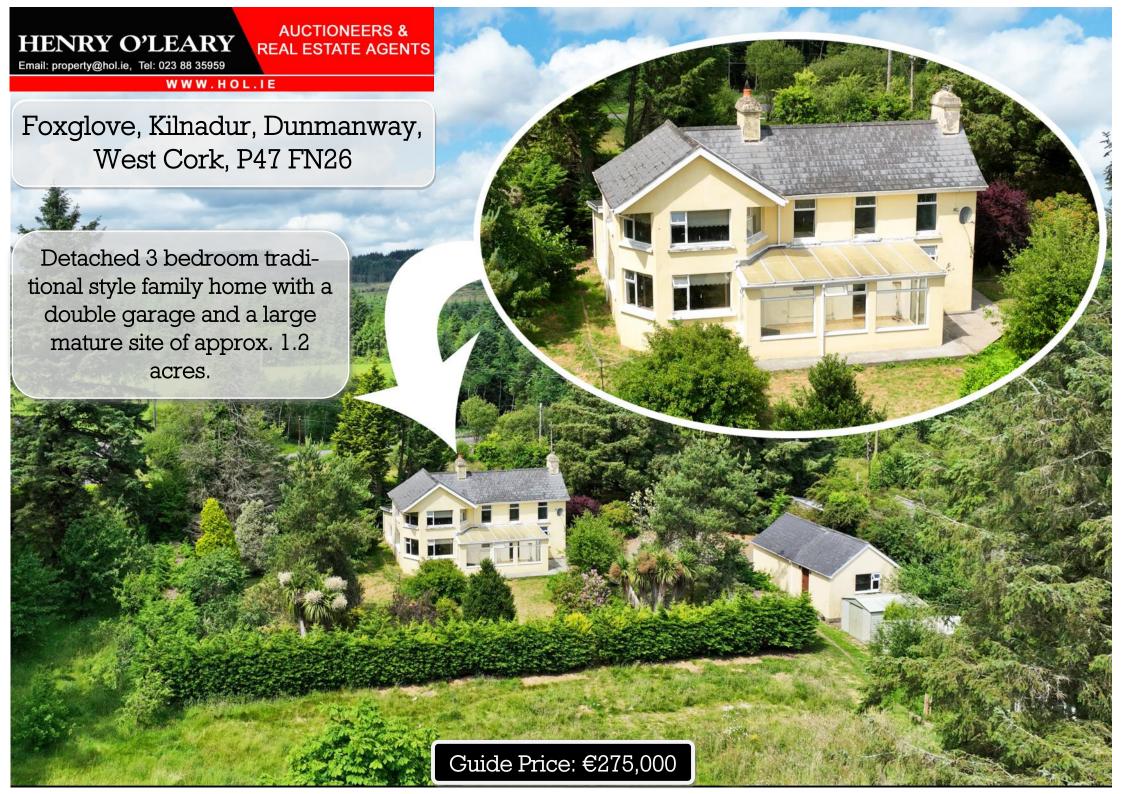

This is a delightful home of immense charm and character located in a mature tranquil setting that offers privacy and value for money. It sits on a large site of approx. 1.2 acres and is surrounded by an abundance of mature

trees and lush greenery. The sizeable garden adds to the sense of seclusion and offers several sunny spots to relax and enjoy the country lifestyle. With approx. 1,500sq. ft., there is plenty of space, the conservatory is perfectly positioned looking onto the garden, the cosy living room is ideal for relaxation or

entertaining, there is a separate dining room and the kitchen opens onto the conservatory. The master bedroom has an ensuite and it is located on the ground floor, there are two further bedrooms and a bathroom upstairs. Outside there is a large double garage. The property is only 8.5km from Dunmanway, 30km from both Bantry and Bandon, the airport is 53km away.