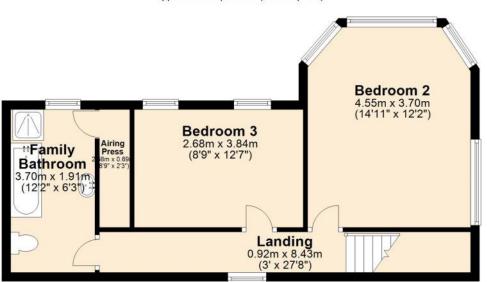

#### First Floor

Approx. 44.8 sq. metres (482.7 sq. feet)

No responsibility is taken for any error omission or misunderstanding in these particulars which do not constitute an offer or contract. Services and appliances have not been tested and therefore no warranty is offered on their operational condition.