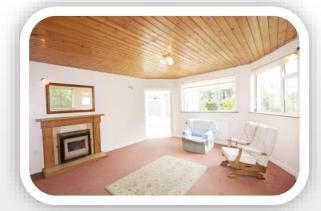

# LIVING ROOM

This is one of the largest rooms in the house, there are windows to the south and west along with glazed panel doors off the conservatory, the ceiling is timber tongue & groove and there is a stove fitted in the fireplace.