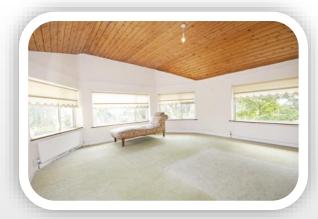

#### **BEDROOM**

This bedroom is on the first floor, it is one of three double bedrooms, there are four large windows overlooking the garden, the ceiling is timber tongue & groove and there is carpet floor covering and a built in wardrobe.