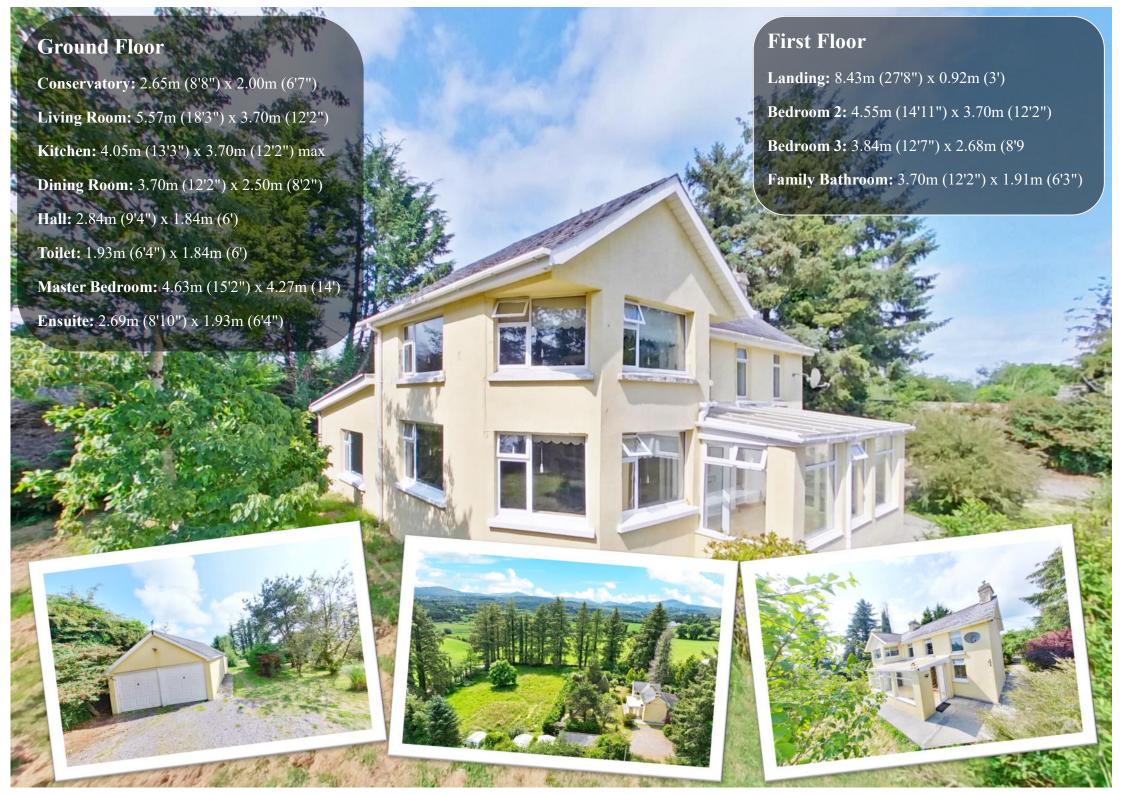

## **Ground Floor**

Approx. 95.4 sq. metres (1027.4 sq. feet)

#### First Floor

Approx. 44.8 sq. metres (482.7 sq. feet)

No responsibility is taken for any error omission or misunderstanding in these particulars which do not constitute an offer or contract. Services and appliances have not been tested and therefore no warranty is offered on their operational condition.