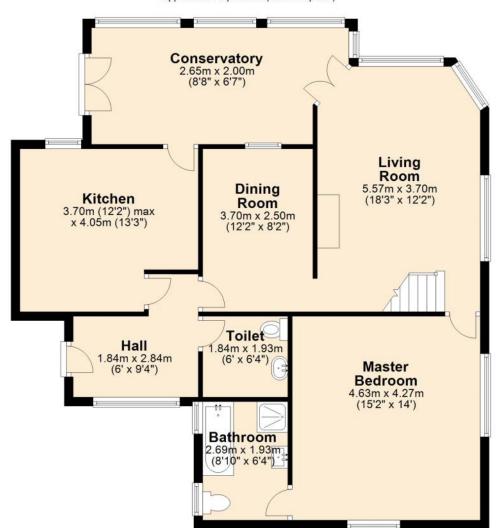

ble.



## KITCHEN AREA

With a southerly aspect, this is a bright and spacious room, the fitted kitchen has an excellent selection of base and eye-level units, the floor is tiled and there is an oil fired cooker which also does the central heating.



# LIVING ROOM

This is one of the largest rooms in the house, there are windows to the south and west along with glazed panel doors off the conservatory, the ceiling is timber tongue & groove and there is a stove fitted in the fireplace.



#### **BEDROOM**

This bedroom is on the first floor, it is one of three double bedrooms, there are four large windows overlooking the garden, the ceiling is timber tongue & groove and there is carpet floor covering and a built in wardrobe.

## **Ground Floor**

Approx. 95.4 sq. metres (1027.4 sq. feet)



#### First Floor

Approx. 44.8 sq. metres (482.7 sq. feet)





No responsibility is taken for any error omission or misunderstanding in these particulars which do not constitute an offer or contract. Services and appliances have not been tested and therefore no warranty is offered on their operational condition.