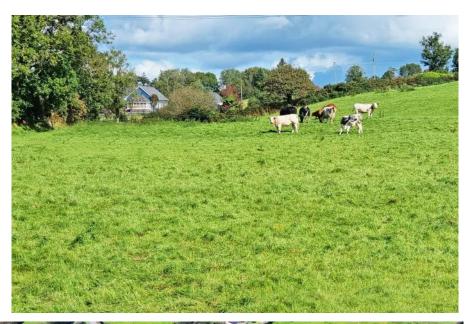

Farmland for sale comprising of 16.5 acres divided into two natural sections, which can be acquired as a whole or in two separate lots of 6.5 acres and 10 acres. The land is gentle sloping, easily worked and is situated just 2 km from Skibbereen town, making it both convenient and accessible. This property is suitable for local farmers looking to expand, equestrian enthusiasts in search of an idyllic setting for stables and grazing, or even town dwellers with a yearning for the tranquillity and charm of a country life.

Whether you're aiming to cultivate the land, graze livestock, or simply relish the rural ambiance, this versatile parcel of farmland offers endless possibilities for those seeking a tranquil retreat and would be a delightful addition to anyone's vision of rural living.