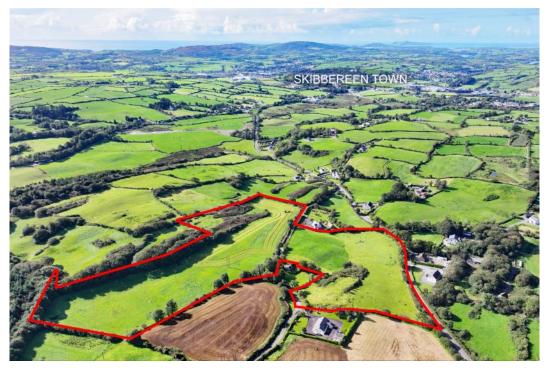

Farmland for sale comprising of 16.5 acres divided into two natural sections, which can be acquired as a whole or in two separate lots of 6.5 acres and 10 acres. The land is gentle sloping, easily worked and is situated just 2 km from Skibbereen town, making it both convenient and accessible. This property is suitable for local farmers looking to expand, equestrian enthusiasts in search of an idyllic setting for stables and grazing, or even town dwellers with a yearning for the tranquillity and charm of a country life.