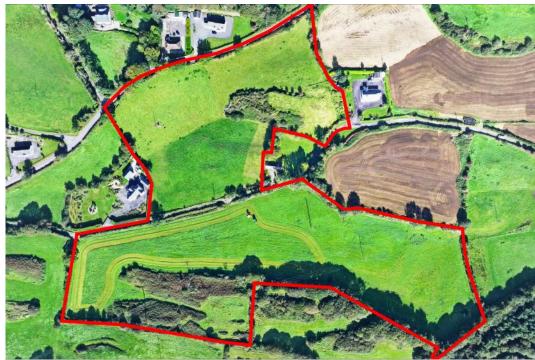

Farmland for sale comprising of 16.5 acres divided into two natural sections, which can be acquired as a whole or in two separate lots of 6.5 acres and 10 acres. The land is gentle sloping, easily worked and is situated just 2 km from Skibbereen town, making it both convenient and accessible. This property is suitable for local farmers looking to expand, equestrian enthusiasts in search of an idyllic setting for stables and grazing, or even town dwellers with a yearning for the tranquillity and charm of a country life.