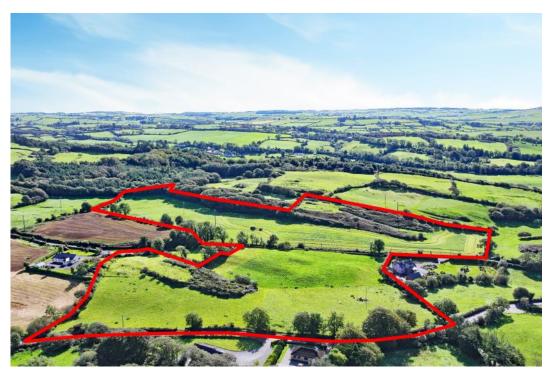

Farmland for sale comprising of 16.5 acres divided into two natural sections, which can be acquired as a whole or in two separate lots of 6.5 acres and 10 acres. The land is gentle sloping, easily worked and is situated just 2 km from Skibbereen town, making it both convenient and accessible. This property is suitable for local farmers looking to expand, equestrian enthusiasts in search of an idyllic setting for stables and grazing, or even town dwellers with a yearning for the tranquillity and charm of a country life.