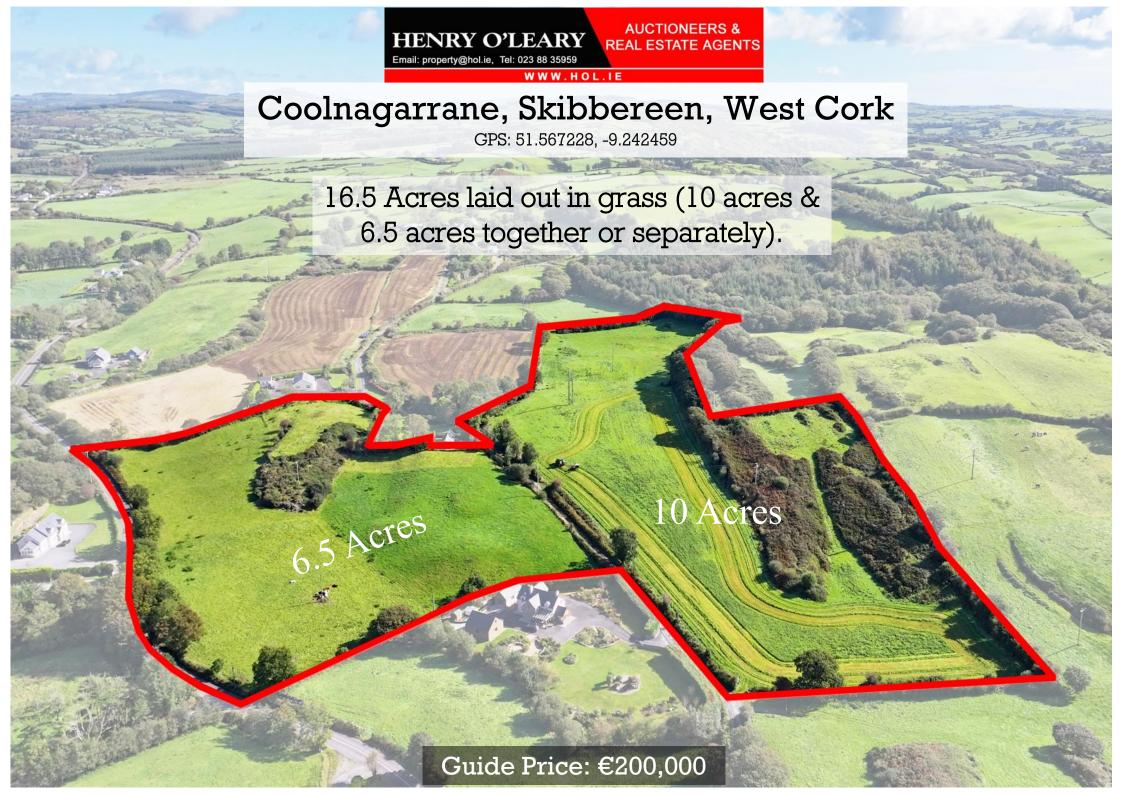

Farmland for sale comprising of 16.5 acres divided into two natural sections, which can be acquired as a whole or in two separate lots of 6.5 acres and 10 acres. The land is gentle sloping, easily worked and is situated just 2 km from Skibbereen town, making it both convenient and accessible. This property is suitable for local farmers looking to expand, equestrian enthusiasts in search of an idyllic setting for stables and grazing, or even town dwellers with a yearning for the tranquillity and charm of a country life.