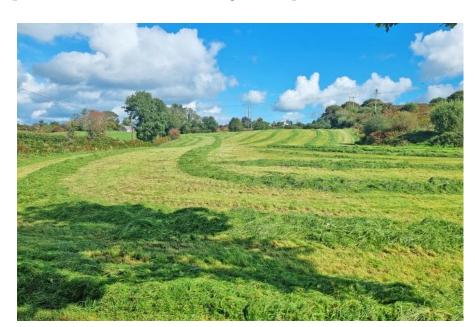

Farmland for sale comprising of 16.5 acres divided into two natural sections, which can be acquired as a whole or in two separate lots of 6.5 acres and 10 acres. The land is gentle sloping, easily worked and is situated just 2 km from Skibbereen town, making it both convenient and accessible. This property is suitable for local farmers looking to expand, equestrian enthusiasts in search of an idyllic setting for stables and grazing, or even town dwellers with a yearning for the tranquillity and charm of a country life.

Whether you're aiming to cultivate the land, graze livestock, or simply relish the rural ambiance, this versatile parcel of farmland offers endless possibilities for those seeking a tranquil retreat and would be a delightful addition to anyone's vision of rural living.