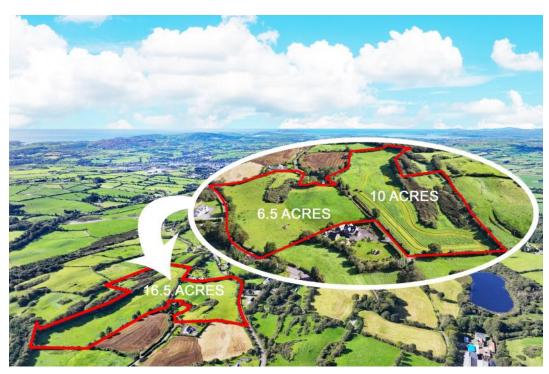

Farmland for sale comprising of 16.5 acres divided into two natural sections, which can be acquired as a whole or in two separate lots of 6.5 acres and 10 acres. The land is gentle sloping, easily worked and is situated just 2 km from Skibbereen town, making it both convenient and accessible. This property is suitable for local farmers looking to expand, equestrian enthusiasts in search of an idyllic setting for stables and grazing, or even town dwellers with a yearning for the tranquillity and charm of a country life.