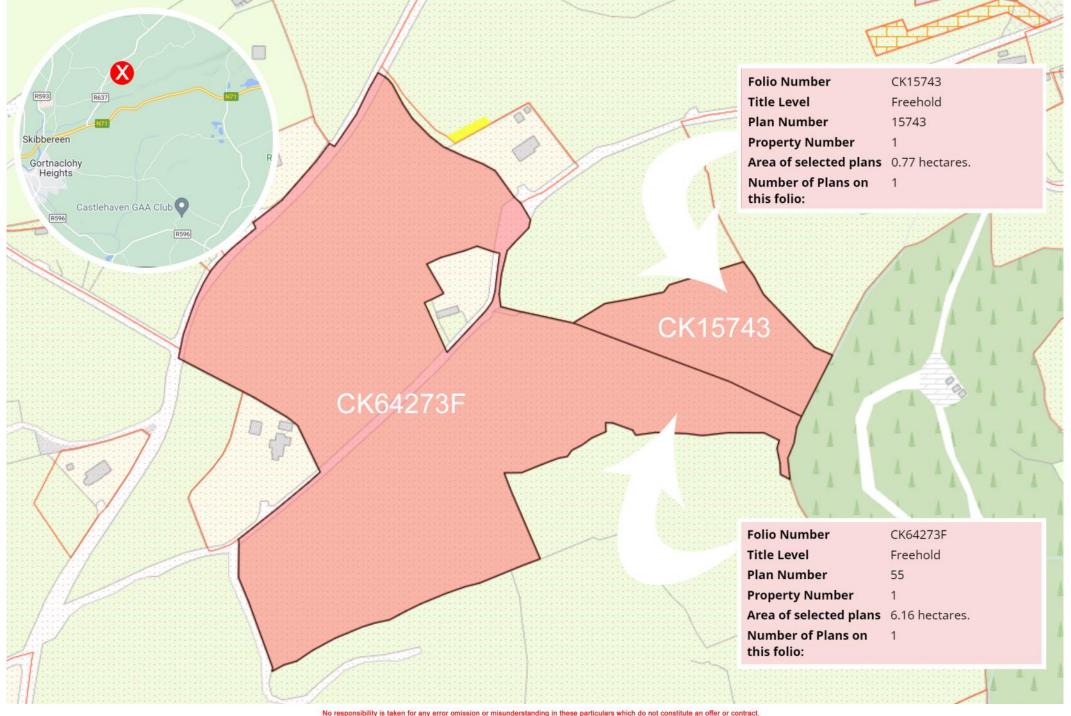

Farmland for sale comprising of 16.5 acres divided into two natural sections, which can be acquired as a whole or in two separate lots of 6.5 acres and 10 acres. The land is gentle sloping, easily worked and is situated just 2 km from Skibbereen town, making it both convenient and accessible. This property is suitable for local farmers looking to expand, equestrian enthusiasts in search of an idyllic setting for stables and grazing, or even town dwellers with a yearning for the tranquillity and charm of a country life.