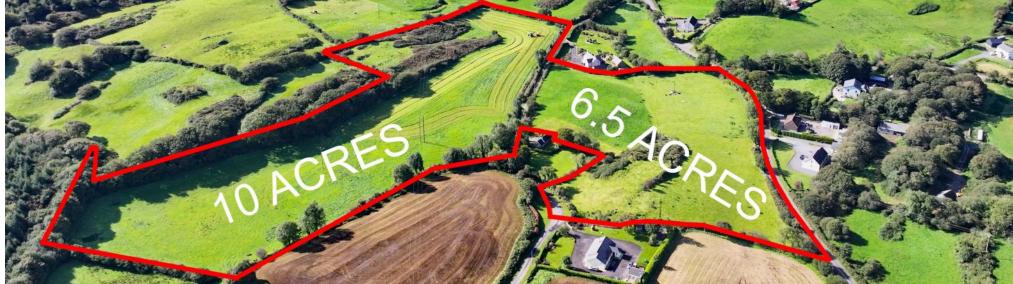

Farmland for sale comprising of 16.5 acres divided into two natural sections, which can be acquired as a whole or in two separate lots of 6.5 acres and 10 acres. The land is gentle sloping, easily worked and is situated just 2 km from Skibbereen town, making it both convenient and accessible. This property is suitable for local farmers looking to expand, equestrian enthusiasts in search of an idyllic setting for stables and grazing, or even town dwellers with a yearning for the tranquillity and charm of a country life.