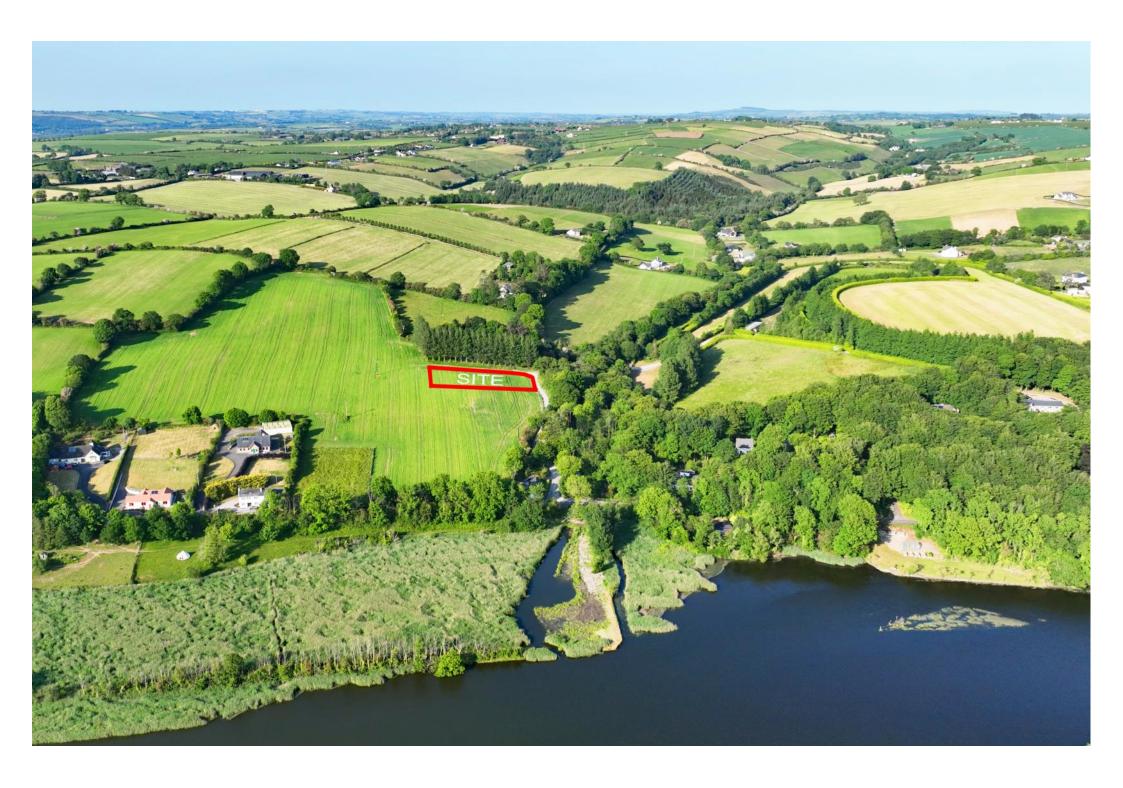

This plot of land is being offered for sale subject to planning permission for one dwelling house, it is a gentle sloping, easily developed plot with a warm south-westerly aspect. A person with a local housing need is the applicant with the best chance of securing planning permission and for that reason would be the preferred buyer.

The setting is slightly elevated but very sheltered, it is also convenient being only one mile from Innishannon village, 7 miles from Kinsale and within walking distance of Innishannon House Hotel. Mains water is available.