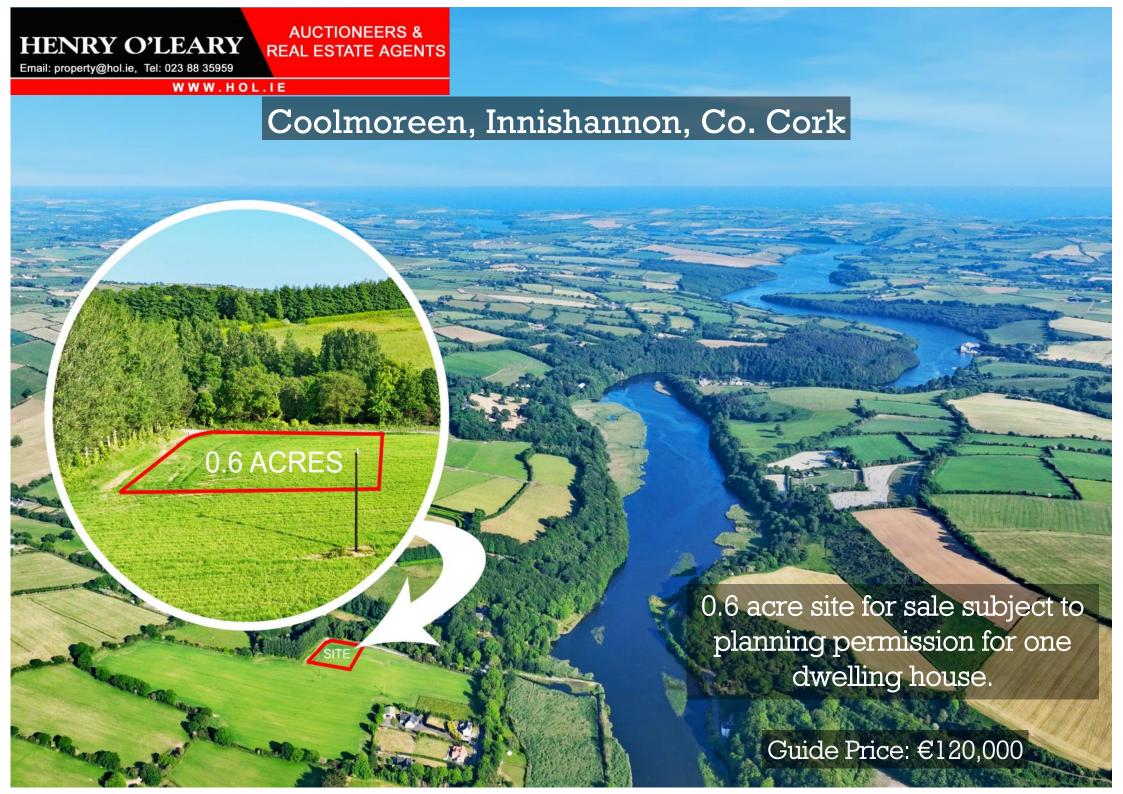

This plot of land is being offered for sale subject to planning permission for one dwelling house, it is a gentle sloping, easily developed plot with a warm south-westerly aspect. A person with a local housing need is the applicant with the best chance of securing planning permission and for that reason would be the preferred buyer.

The setting is slightly elevated but very sheltered, it is also convenient being only one mile from Innishannon village, 7 miles from Kinsale and within walking distance of Innishannon House Hotel. Mains water is available.