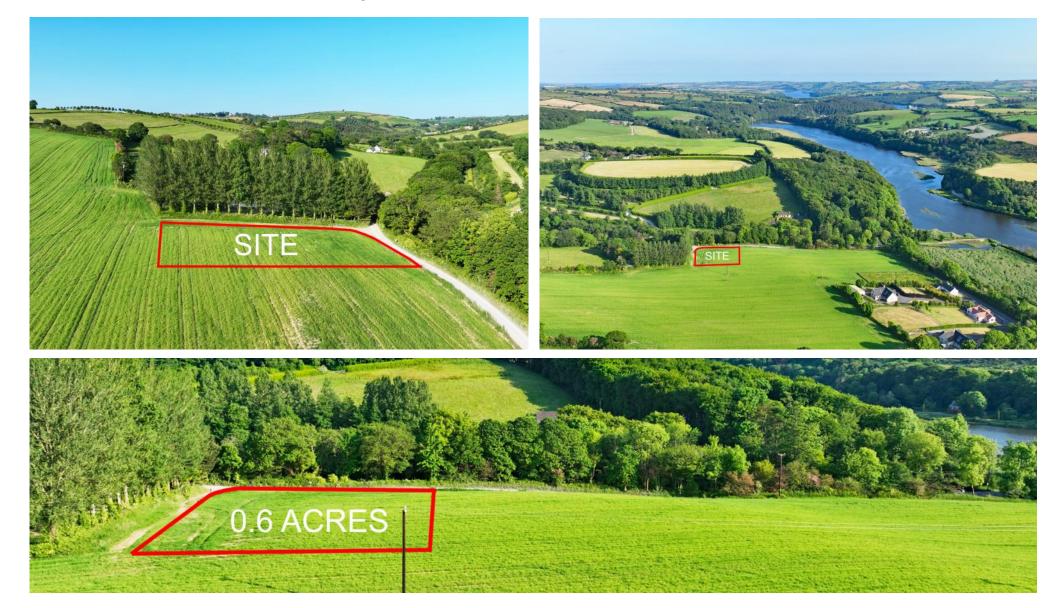

This plot of land is being offered for sale subject to planning permission for one dwelling house, it is a gentle sloping, easily developed plot with a warm south-westerly aspect. A person with a local housing need is the applicant with the best chance of securing planning permission and for that reason would be the preferred buyer.

The setting is slightly elevated but very sheltered, it is also convenient being only one mile from Innishannon village, 7 miles from Kinsale and within walking distance of Innishannon House Hotel. Mains water is available.