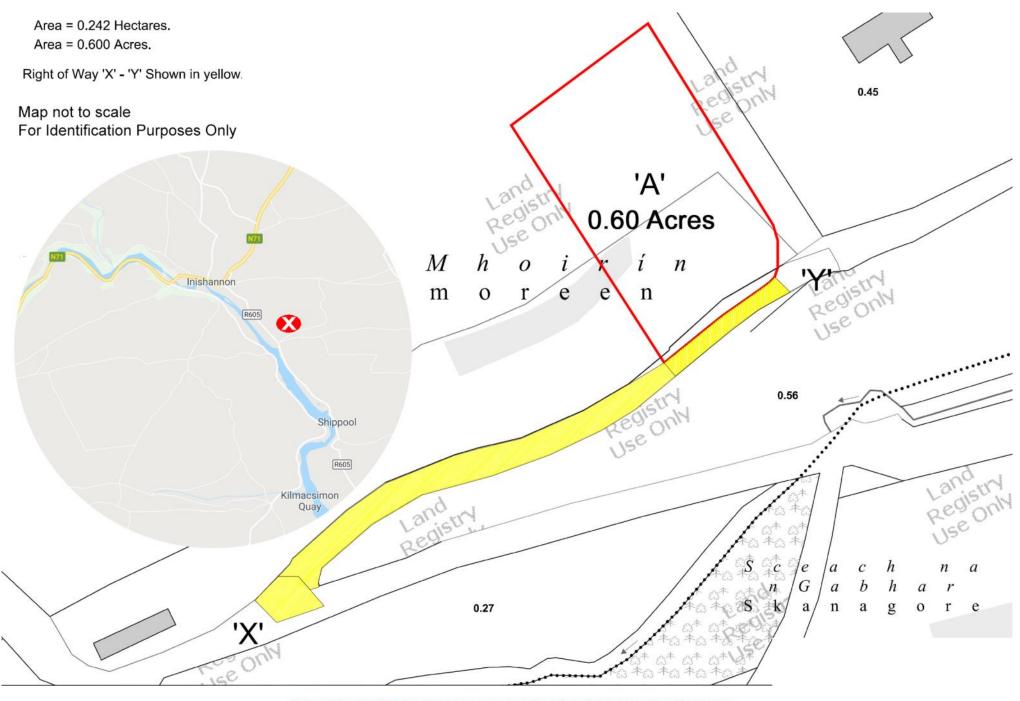

This plot of land is being offered for sale subject to planning permission for one dwelling house, it is a gentle sloping, easily developed plot with a warm south-westerly aspect. A person with a local housing need is the applicant with the best chance of securing planning permission and for that reason would be the preferred buyer.

The setting is slightly elevated but very sheltered, it is also convenient being only one mile from Innishannon village, 7 miles from Kinsale and within walking distance of Innishannon House Hotel. Mains water is available.