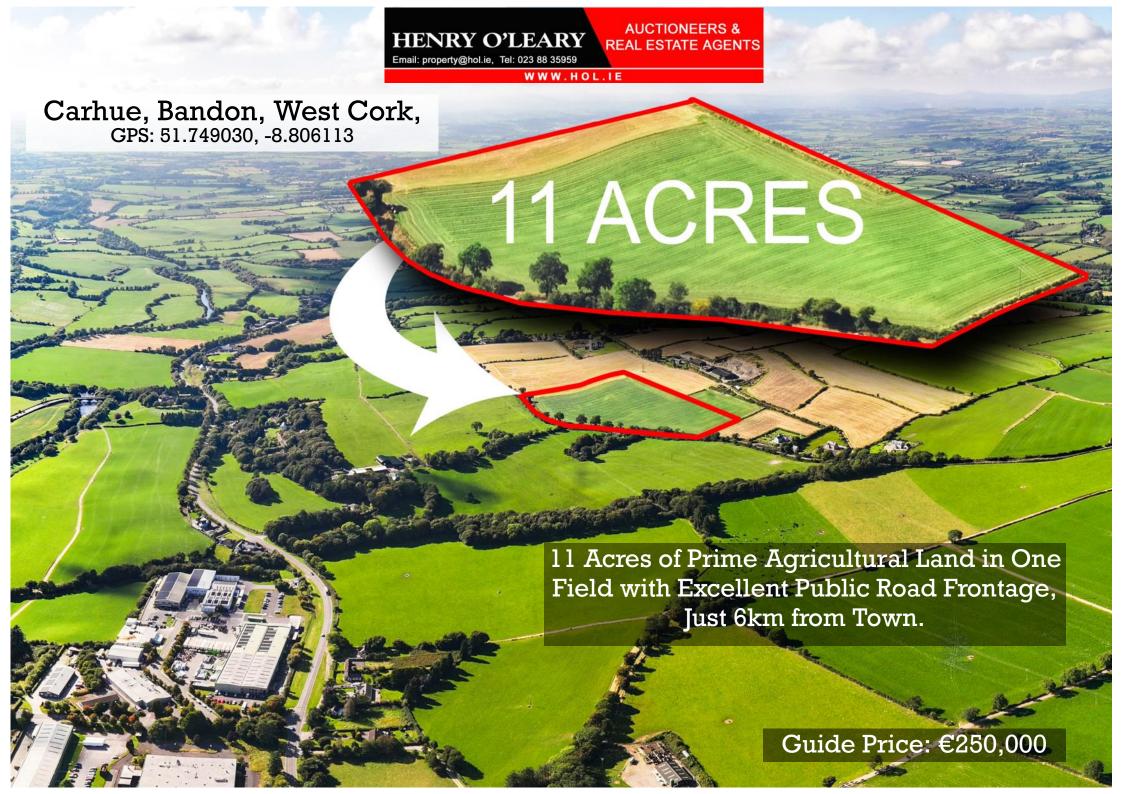

For sale: 11 acres of prime agricultural land, ideally positioned just 6km from the bustling town of Bandon. This substantial parcel is laid out in one large field, featuring extensive public road frontage and benefitting from warm, free-draining soil due to its southerly aspect. Whether you're a local farmer seeking to expand your acreage, an equestrian enthusiast searching for the perfect setting for stables and grazing, or a town dweller yearning for a peaceful country getaway, this land offers a unique and versatile opportunity.

Currently laid out in permanent pasture, the land is well-suited for a variety of agricultural uses, from grazing livestock to crop cultivation. Set along a quiet country road, the property offers a scenic rural setting, while still enjoying excellent access to major routes. The R586 is just 1km away at Baxter's Bridge, and the N71 is only 2.5km away at Gaggin, providing convenient connections to nearby towns and beyond.