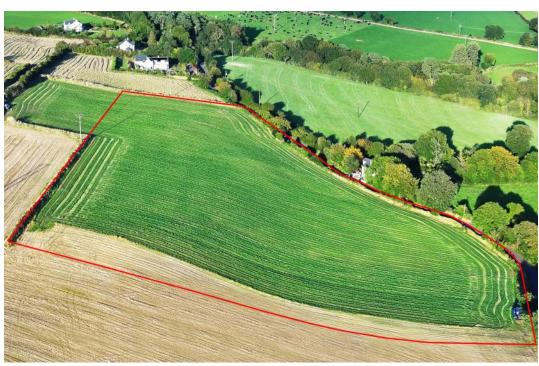

For sale: 11 acres of prime agricultural land, ideally positioned just 6km from the bustling town of Bandon. This substantial parcel is laid out in one large field, featuring extensive public road frontage and benefitting from warm, free-draining soil due to its southerly aspect. Whether you're a local farmer seeking to expand your acreage, an equestrian enthusiast searching for the perfect setting for stables and grazing, or a town dweller yearning for a peaceful country getaway, this land offers a unique and versatile opportunity.

Currently laid out in permanent pasture, the land is well-suited for a variety of agricultural uses, from grazing livestock to crop cultivation. Set along a quiet country road, the property offers a scenic rural setting, while still enjoying excellent access to major routes. The R586 is just 1km away at Baxter's Bridge, and the N71 is only 2.5km away at Gaggin, providing convenient connections to nearby towns and beyond.