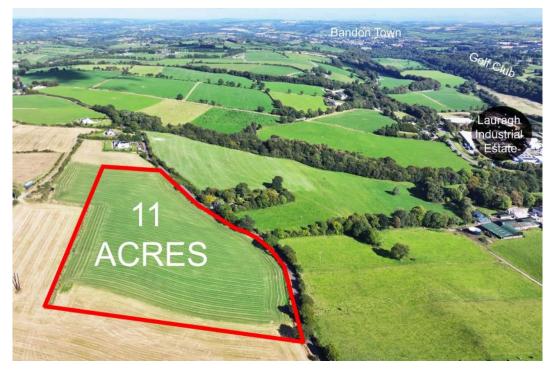

For sale: 11 acres of prime agricultural land, ideally positioned just 6km from the bustling town of Bandon. This substantial parcel is laid out in one large field, featuring extensive public road frontage and benefitting from warm, free-draining soil due to its southerly aspect. Whether you're a local farmer seeking to expand your acreage, an equestrian enthusiast searching for the perfect setting for stables and grazing, or a town dweller yearning for a peaceful country getaway, this land offers a unique and versatile opportunity.

Currently laid out in permanent pasture, the land is well-suited for a variety of agricultural uses, from grazing livestock to crop cultivation. Set along a quiet country road, the property offers a scenic rural setting, while still enjoying excellent access to major routes. The R586 is just 1km away at Baxter's Bridge, and the N71 is only 2.5km away at Gaggin, providing convenient connections to nearby towns and beyond.