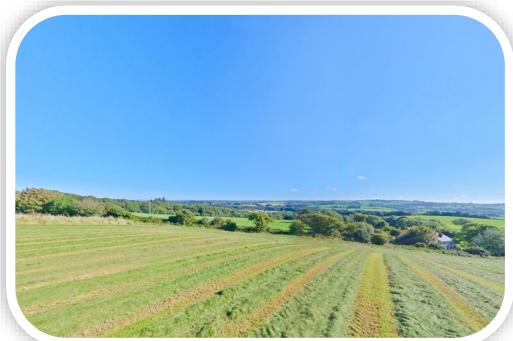

For sale: 11 acres of prime agricultural land, ideally positioned just 6km from the bustling town of Bandon. This substantial parcel is laid out in one large field, featuring extensive public road frontage and benefitting from warm, free-draining soil due to its southerly aspect. Whether you're a local farmer seeking to expand your acreage, an equestrian enthusiast searching for the perfect setting for stables and grazing, or a town dweller yearning for a peaceful country getaway, this land offers a unique and versatile opportunity.

Currently laid out in permanent pasture, the land is well-suited for a variety of agricultural uses, from grazing livestock to crop cultivation. Set along a quiet country road, the property offers a scenic rural setting, while still enjoying excellent access to major routes. The R586 is just 1km away at Baxter's Bridge, and the N71 is only 2.5km away at Gaggin, providing convenient connections to nearby towns and beyond.