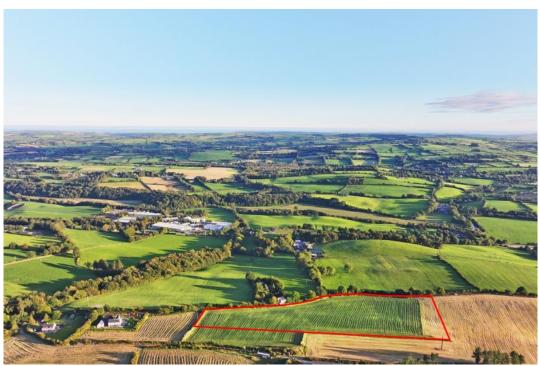

For sale: 11 acres of prime agricultural land, ideally positioned just 6km from the bustling town of Bandon. This substantial parcel is laid out in one large field, featuring extensive public road frontage and benefitting from warm, free-draining soil due to its southerly aspect. Whether you're a local farmer seeking to expand your acreage, an equestrian enthusiast searching for the perfect setting for stables and grazing, or a town dweller yearning for a peaceful country getaway, this land offers a unique and versatile opportunity.

Currently laid out in permanent pasture, the land is well-suited for a variety of agricultural uses, from grazing livestock to crop cultivation. Set along a quiet country road, the property offers a scenic rural setting, while still enjoying excellent access to major routes. The R586 is just 1km away at Baxter's Bridge, and the N71 is only 2.5km away at Gaggin, providing convenient connections to nearby towns and beyond.