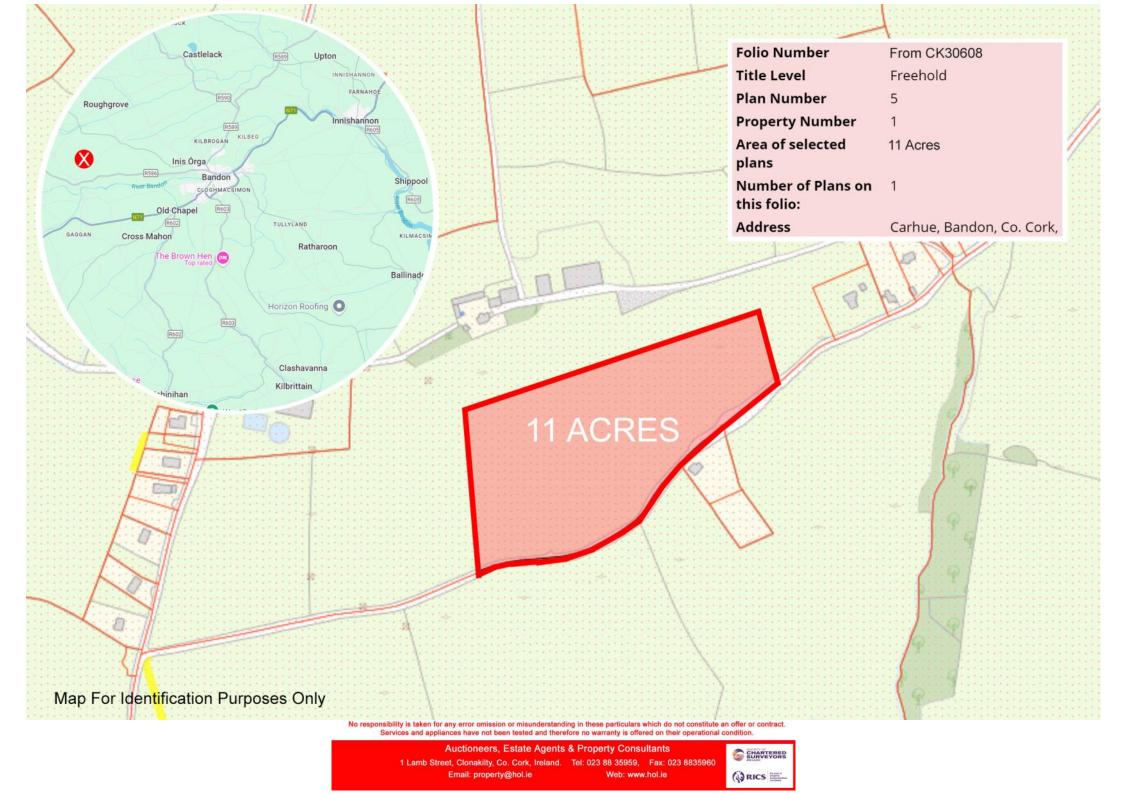

For sale: 11 acres of prime agricultural land, ideally positioned just 6km from the bustling town of Bandon. This substantial parcel is laid out in one large field, featuring extensive public road frontage and benefitting from warm, free-draining soil due to its southerly aspect. Whether you're a local farmer seeking to expand your acreage, an equestrian enthusiast searching for the perfect setting for stables and grazing, or a town dweller yearning for a peaceful country getaway, this land offers a unique and versatile opportunity.

Currently laid out in permanent pasture, the land is well-suited for a variety of agricultural uses, from grazing livestock to crop cultivation. Set along a quiet country road, the property offers a scenic rural setting, while still enjoying excellent access to major routes. The R586 is just 1km away at Baxter's Bridge, and the N71 is only 2.5km away at Gaggin, providing convenient connections to nearby towns and beyond.