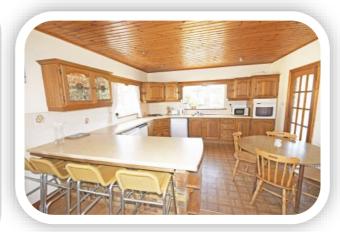

## KITCHEN DINING AREA

This is the largest room in the house, the fitted kitchen is oak with a brick built peninsula and a great selection of base and eyelevel units. This space has windows on three sides making it a very bright area of the home.