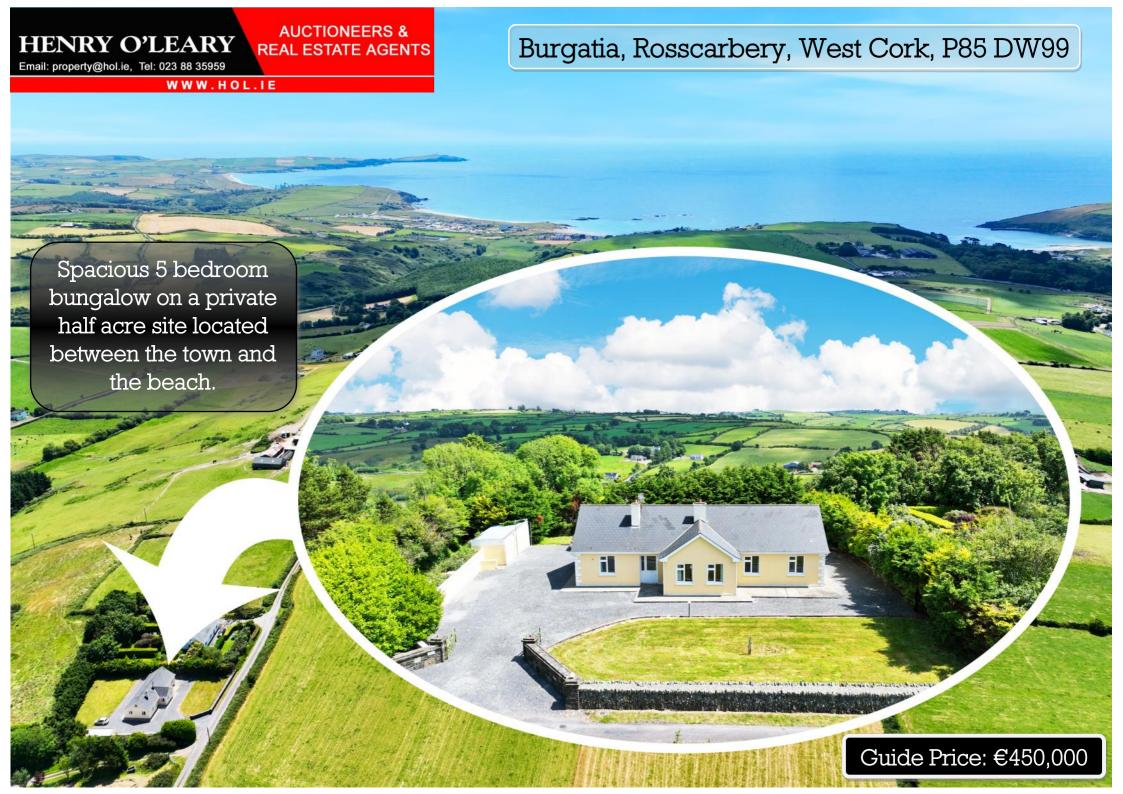

Single-level homes are highly desirable, often sought, and difficult to find, this attractive bungalow combines convenience with a family-focused floorplan on a single level. It is an excellent opportunity for those who would

like to enjoy country living, with some room to move, without being in the middle of nowhere. The nearest beach is just over 2km away and Rosscarbery town centre is just 3km away from this spacious, light filled home, which takes pride of place on this picturesque coastline. For

young and old alike it is the perfect opportunity to secure a home close to transport, shops, schools, and beaches. Along with the floor area of approx. 1,550sq. ft., there is a large attic suitable for conversion (subject to planning permission). Clonakilty town is 10km away and Cork airport is just 58km away.