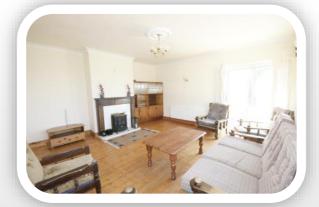

## **SITTING ROOM**

This is a cosy room which is centrally positioned in the home, there is a west facing patio door and windows to the front, there is a solid fuel stove fitted in the fireplace, the floor is solid timber and there is a built in display cabinet.