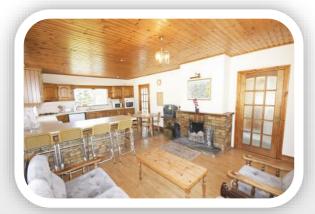

## **SITTING ROOM**

This is a cosy room which is centrally positioned in the home, there is a west facing patio door and windows to the front, there is a solid fuel stove fitted in the fireplace, the floor is solid timber and there is a built in display cabinet.