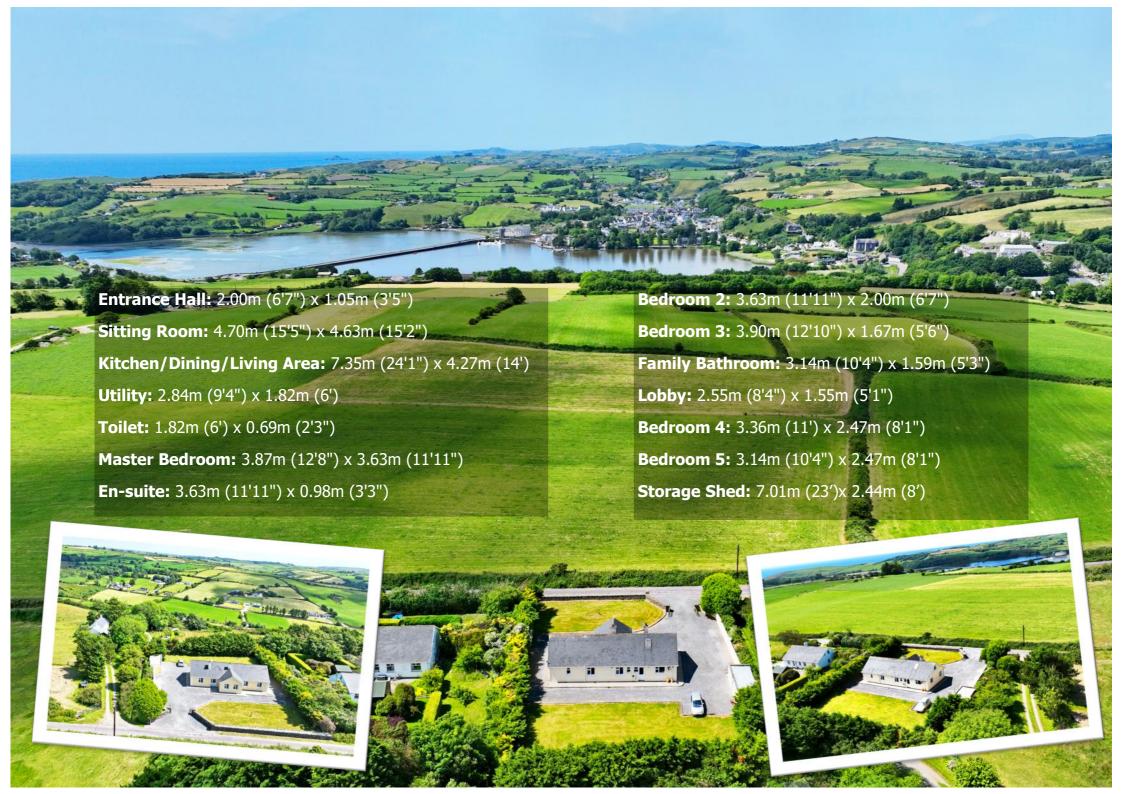

## **Ground Floor**

Approx. 142.6 sq. metres (1534.8 sq. feet)

No responsibility is taken for any error omission or misunderstanding in these particulars which do not constitute an offer or contract. Services and appliances have not been tested and therefore no warranty is offered on their operational condition.