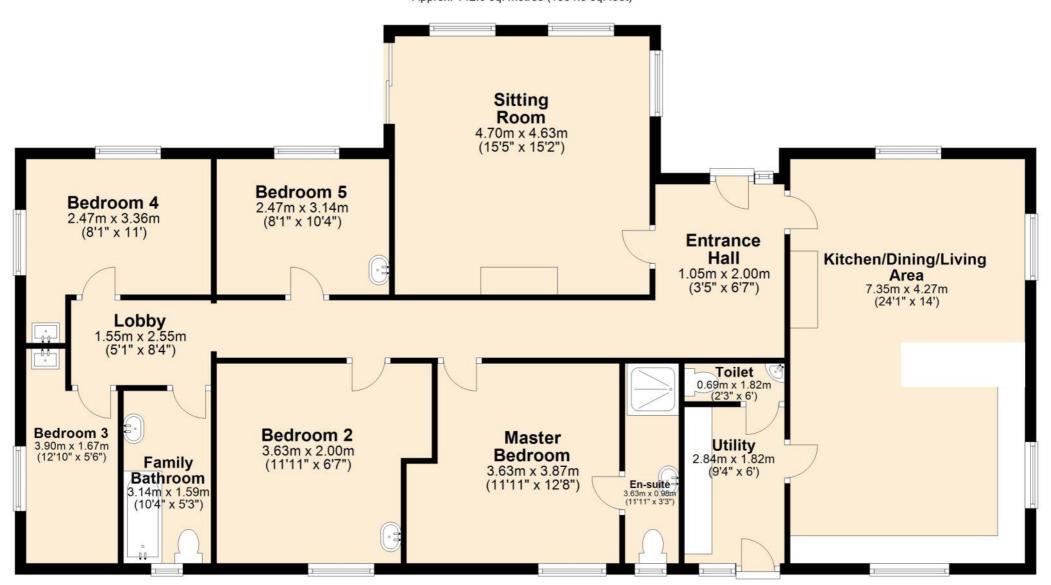

young and old alike it is the perfect opportunity to secure a home close to transport, shops, schools, and beaches. Along with the floor area of approx. 1,550sq. ft., there is a large attic suitable for conversion (subject to planning permission). Clonakilty town is 10km away and Cork airport is just 58km away.

## KITCHEN DINING AREA

This is the largest room in the house, the fitted kitchen is oak with a brick built peninsula and a great selection of base and eyelevel units. This space has windows on three sides making it a very bright area of the home.

## **SITTING ROOM**

This is a cosy room which is centrally positioned in the home, there is a west facing patio door and windows to the front, there is a solid fuel stove fitted in the fireplace, the floor is solid timber and there is a built in display cabinet.

## **MASTER BEDROOM**

This is the largest of the five bedrooms, it is positioned to the rear of the house and has an ensuite bathroom off, the floor covering is carpet.

## **Ground Floor**

Approx. 142.6 sq. metres (1534.8 sq. feet)

No responsibility is taken for any error omission or misunderstanding in these particulars which do not constitute an offer or contract. Services and appliances have not been tested and therefore no warranty is offered on their operational condition.