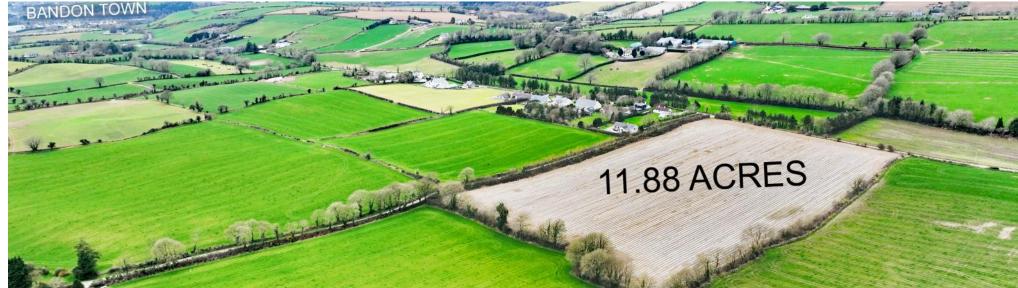

Excellent 11.88-acre parcel of agricultural land with public road frontage.

This is excellent quality farmland that has been well farmed and comes to the market laid out in one level field. The 11.88 acres are level, easily worked, it is currently after Maize but would be suitable for any crop, access is easy with an established entrance off the public road, and there is also mains water on the road.

As a stand-alone hobby farm, or as an addition to an existing holding this is an attractive option. It is also very conveniently located, being just 3km from Bandon town and just 4km from Innishannon village. GPS coordinates 51.751511, -8.686271.