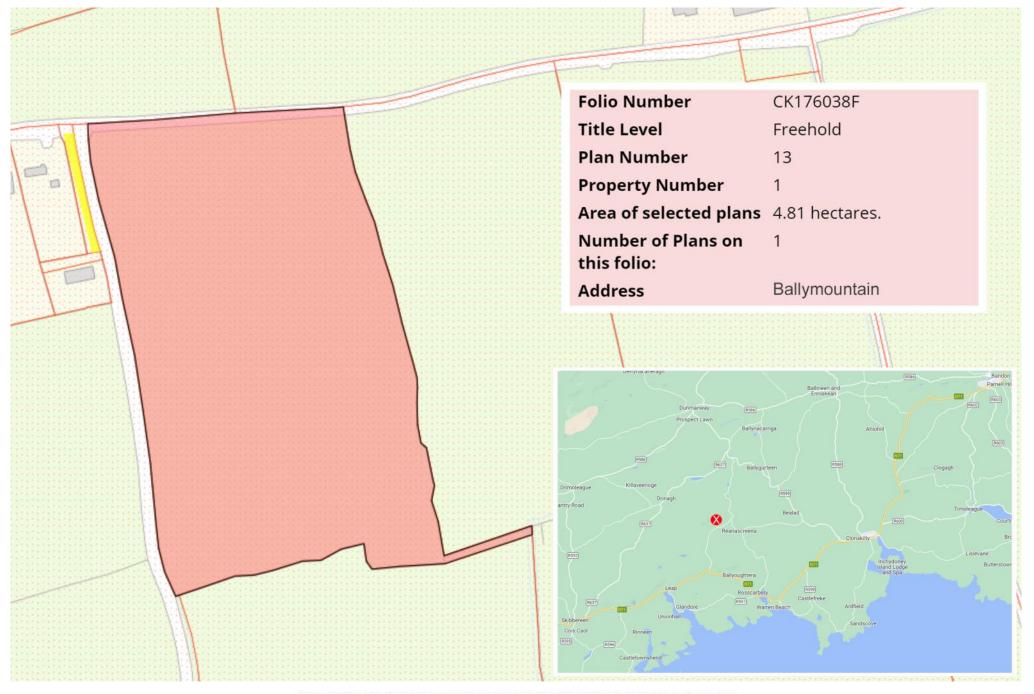

Excellent 11.88-acre parcel of agricultural land with public road frontage.

This is excellent quality farmland that has been well farmed and comes to the market laid out in one level field. The 11.88 acres are level, easily worked, it is currently after Maize but would be suitable for any crop, access is easy with an established entrance off the public road, and there is also mains water on the road.

As a stand-alone hobby farm, or as an addition to an existing holding this is an attractive option. It is also very conveniently located, being just 3km from Bandon town and just 4km from Innishannon village. GPS coordinates 51.751511, -8.686271.