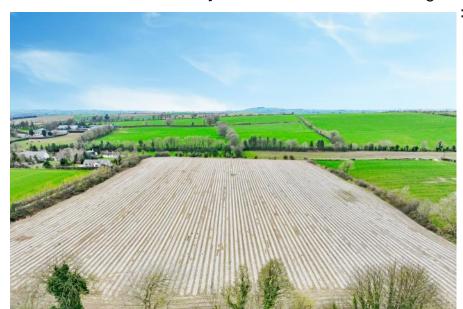

Excellent 11.88-acre parcel of agricultural land with public road frontage.

This is excellent quality farmland that has been well farmed and comes to the market laid out in one level field. The 11.88 acres are level, easily worked, it is currently after Maize but would be suitable for any crop, access is easy with an established entrance off the public road, and there is also mains water on the road.

As a stand-alone hobby farm, or as an addition to an existing holding this is an attractive option. It is also very conveniently located, being just 3km from Bandon town and just 4km from Innishannon village. GPS coordinates 51.751511, -8.686271.