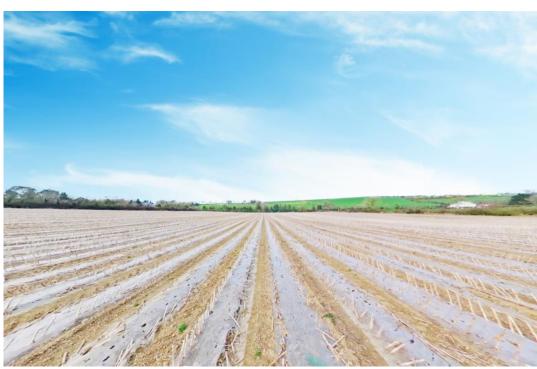

Excellent 11.88-acre parcel of agricultural land with public road frontage.

This is excellent quality farmland that has been well farmed and comes to the market laid out in one level field. The 11.88 acres are level, easily worked, it is currently after Maize but would be suitable for any crop, access is easy with an established entrance off the public road, and there is also mains water on the road.