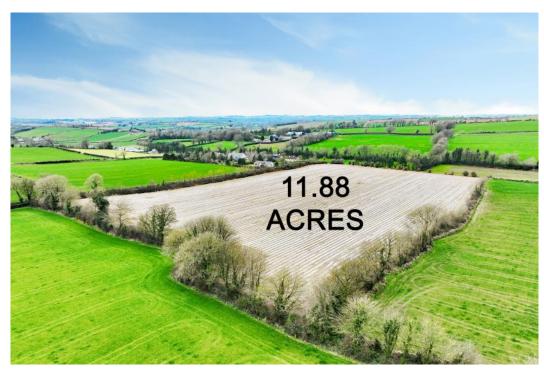

Excellent 11.88-acre parcel of agricultural land with public road frontage.

This is excellent quality farmland that has been well farmed and comes to the market laid out in one level field. The 11.88 acres are level, easily worked, it is currently after Maize but would be suitable for any crop, access is easy with an established entrance off the public road, and there is also mains water on the road.

As a stand-alone hobby farm, or as an addition to an existing holding this is an attractive option. It is also very conveniently located, being just 3km from Bandon town and just 4km from Innishannon village. GPS coordinates 51.751511, -8.686271.