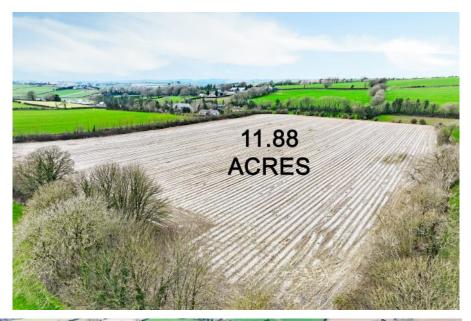

Excellent 11.88-acre parcel of agricultural land with public road frontage.

This is excellent quality farmland that has been well farmed and comes to the market laid out in one level field. The 11.88 acres are level, easily worked, it is currently after Maize but would be suitable for any crop, access is easy with an established entrance off the public road, and there is also mains water on the road.

As a stand-alone hobby farm, or as an addition to an existing holding this is an attractive option. It is also very conveniently located, being just 3km from Bandon town and just 4km from Innishannon village. GPS coordinates 51.751511, -8.686271.