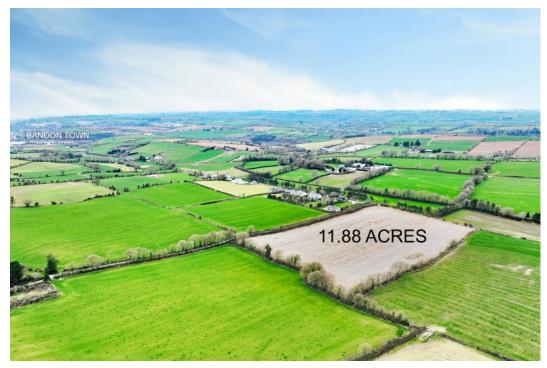

Excellent 11.88-acre parcel of agricultural land with public road frontage.

This is excellent quality farmland that has been well farmed and comes to the market laid out in one level field. The 11.88 acres are level, easily worked, it is currently after Maize but would be suitable for any crop, access is easy with an established entrance off the public road, and there is also mains water on the road.

As a stand-alone hobby farm, or as an addition to an existing holding this is an attractive option. It is also very conveniently located, being just 3km from Bandon town and just 4km from Innishannon village. GPS coordinates 51.751511, -8.686271.