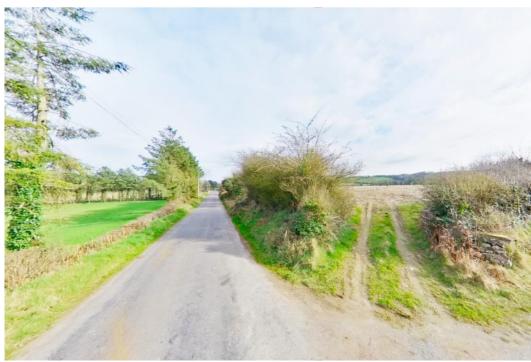

Excellent 11.88-acre parcel of agricultural land with public road frontage.

This is excellent quality farmland that has been well farmed and comes to the market laid out in one level field. The 11.88 acres are level, easily worked, it is currently after Maize but would be suitable for any crop, access is easy with an established entrance off the public road, and there is also mains water on the road.