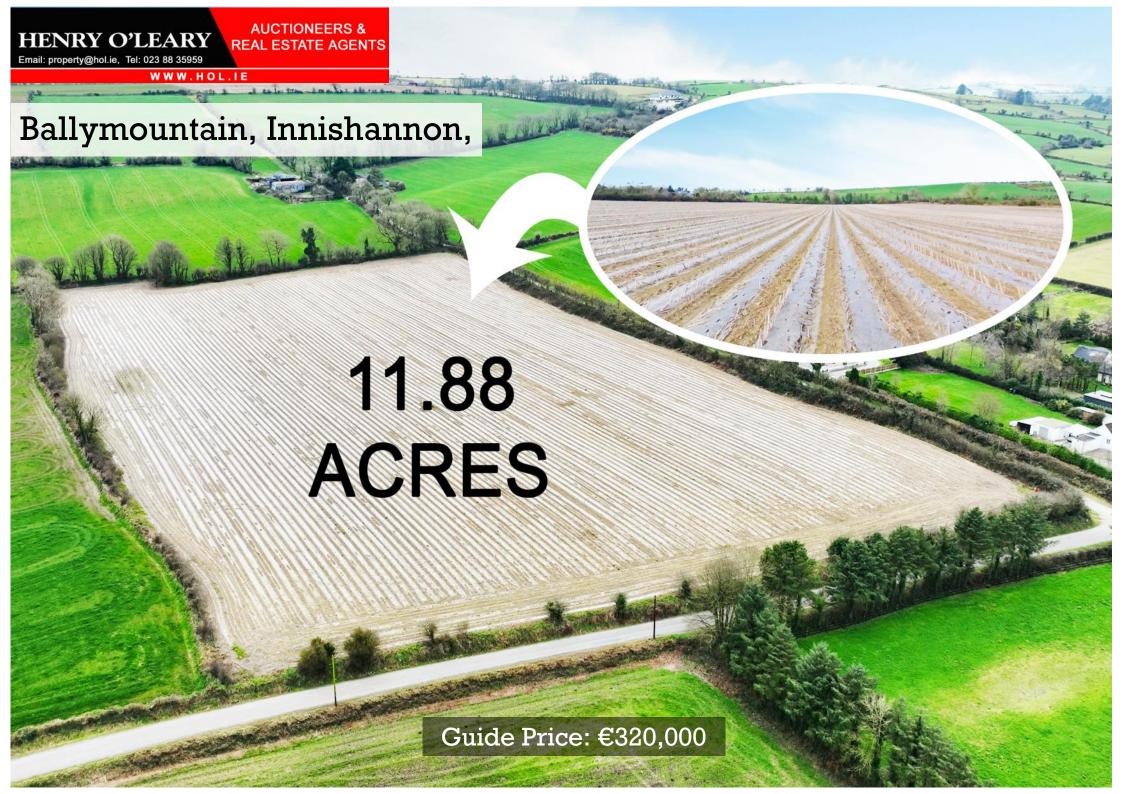

Excellent 11.88-acre parcel of agricultural land with public road frontage.

This is excellent quality farmland that has been well farmed and comes to the market laid out in one level field. The 11.88 acres are level, easily worked, it is currently after Maize but would be suitable for any crop, access is easy with an established entrance off the public road, and there is also mains water on the road.

As a stand-alone hobby farm, or as an addition to an existing holding this is an attractive option. It is also very conveniently located, being just 3km from Bandon town and just 4km from Innishannon village. GPS coordinates 51.751511, -8.686271.