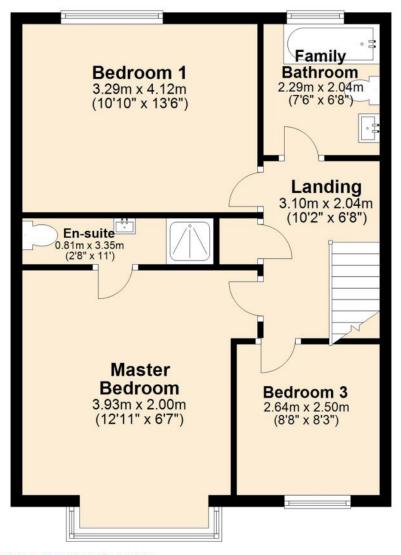

there are 3 bedrooms with an ensuite bathroom off the master bedroom. It is centrally positioned in the top row of a selection of all semi-detached homes, which are positioned around the large central green area. The location is also convenient with the Cork airport just 11km away and its just 14km to get to the Jack Lynch tunnel where you can join the M8 and N25.

# **Ground Floor** Kitchen Dining Area 5.59m x 3.05m (18'4" x 10') Dining Room 3.80m x 3.10m (12'6" x 10'2") Toilet 1.55m x 0.81m (5'1" x 2'8") Living Room 4.33m (14'2") max x 4.24m (13'11") Entrance Hall 5.31m x 3.05m (17'5" x 10')

## **First Floor**

No responsibility is taken for any error omission or misunderstanding in these particulars which do not constitute an offer or contract. Services and appliances have not been tested and therefore no warranty is offered on their operational condition.