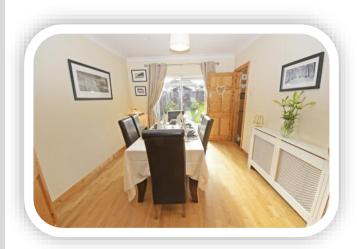

### LIVING ROOM

This is one of two reception rooms in the home, it features a large walk-in bay window which looks on to the large green area, there is an open fireplace in a cast iron surround and double doors open on to the dining room.