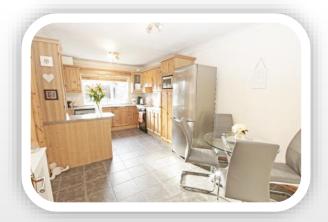

#### KITCHEN DINING AREA

With a southerly aspect this is a bright and warm area with lots of natural light, the fitted pine kitchen has a great selection of base and eye-level units, the floor is tiled and the large window looks on to the rear garden.