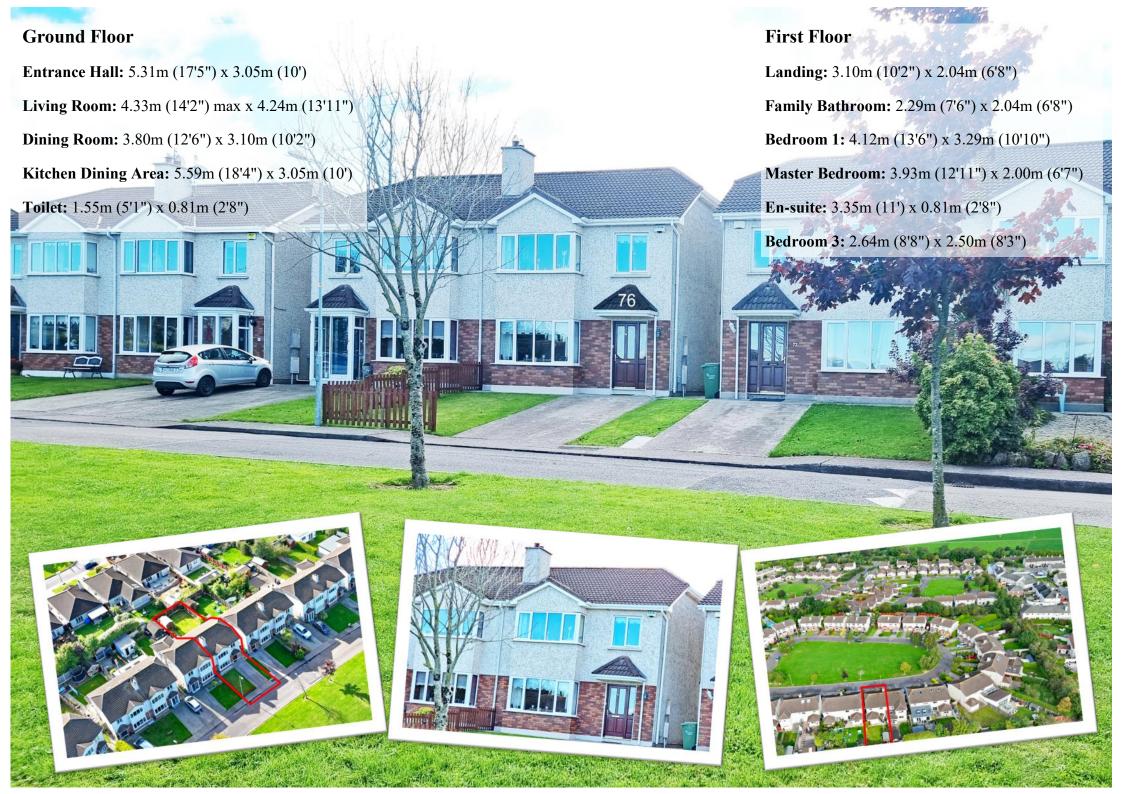

# **Ground Floor** Kitchen Dining Area 5.59m x 3.05m (18'4" x 10') Dining Room 3.80m x 3.10m (12'6" x 10'2") Toilet 1.55m x 0.81m (5'1" x 2'8") Living Room 4.33m (14'2") max x 4.24m (13'11") Entrance Hall 5.31m x 3.05m (17'5" x 10')

## **First Floor**

No responsibility is taken for any error omission or misunderstanding in these particulars which do not constitute an offer or contract. Services and appliances have not been tested and therefore no warranty is offered on their operational condition.