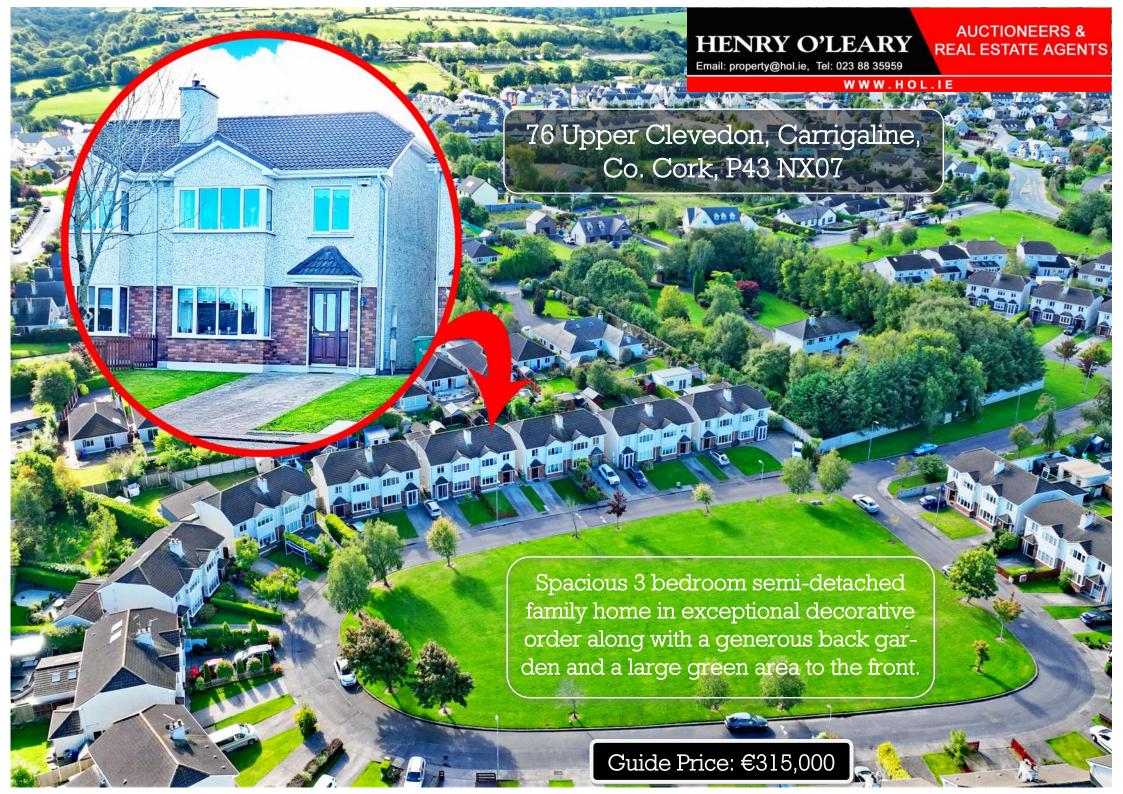

Whether your first home, a retirement home or as an investment, this property has a lot to offer in an affordable price range in this now mature development which is located on an elevated setting on the outskirts of town.

This is a highly functional home with an abundance of natural light, the well proportioned accommodation is tastefully presented. With a gross floor area of approx. 115sq. m. and a very practical floor plan, it could be easy to call this place home. The accommodation includes two reception rooms and a spacious kitchen dining area, upstairs

there are 3 bedrooms with an ensuite bathroom off the master bedroom. It is centrally positioned in the top row of a selection of all semi-detached homes, which are positioned around the large central green area. The location is also convenient with the Cork airport just 11km away and its just 14km to get to the Jack Lynch tunnel where you can join the M8 and N25.