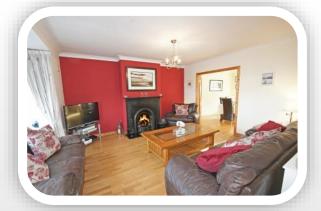

### LIVING ROOM

This is one of two reception rooms in the home, it features a large walk-in bay window which looks on to the large green area, there is an open fireplace in a cast iron surround and double doors open on to the dining room.