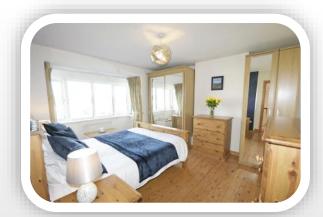

#### **MASTER BEDROOM**

This is one of three first floor bedrooms, it also has a large walk-in window which overlooks the green but also has panoramic views that extend for miles, the floor is solid timber and there is an ensuite bathroom off.