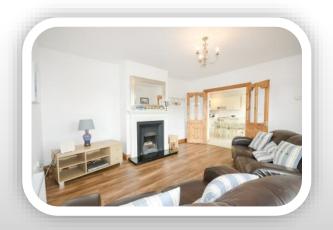

Beautifully designed for practicality and space this semi-detached three-bedroom home is less than 200m from the beach. The large kitchen dining area has glazed panel double doors that open onto the enclosed south-facing garden and patio area which also has a view of the bay. The living room is spacious and very comfortable, it also enjoys a southerly aspect. There is a large bedroom and an office on the ground floor, the