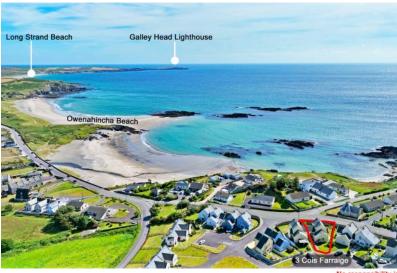

Beautifully designed for practicality and space this semi-detached three-bedroom home is less than 200m from the beach. The large kitchen dining area has glazed panel double doors that open onto the enclosed south-facing garden and patio area which also has a view of the bay. The living room is spacious and very comfortable, it also enjoys a southerly aspect. There is a large bedroom and an office on the ground floor, the

second and third bedrooms are upstairs, the master bedroom has an ensuite and a walk-in wardrobe off.

Across the road, there is the very popular scenic cliff walk between Owenahincha Beach and Warren Strand.

Rosscarbery town is only 2.5km away, Clonakilty town is 11km away and Cork city and airport are just 60km away. It is available furnished and pets are not allowed under any circumstances.

Services: All mains services are connected, heating is oil-fired and there is fiber broadband available.