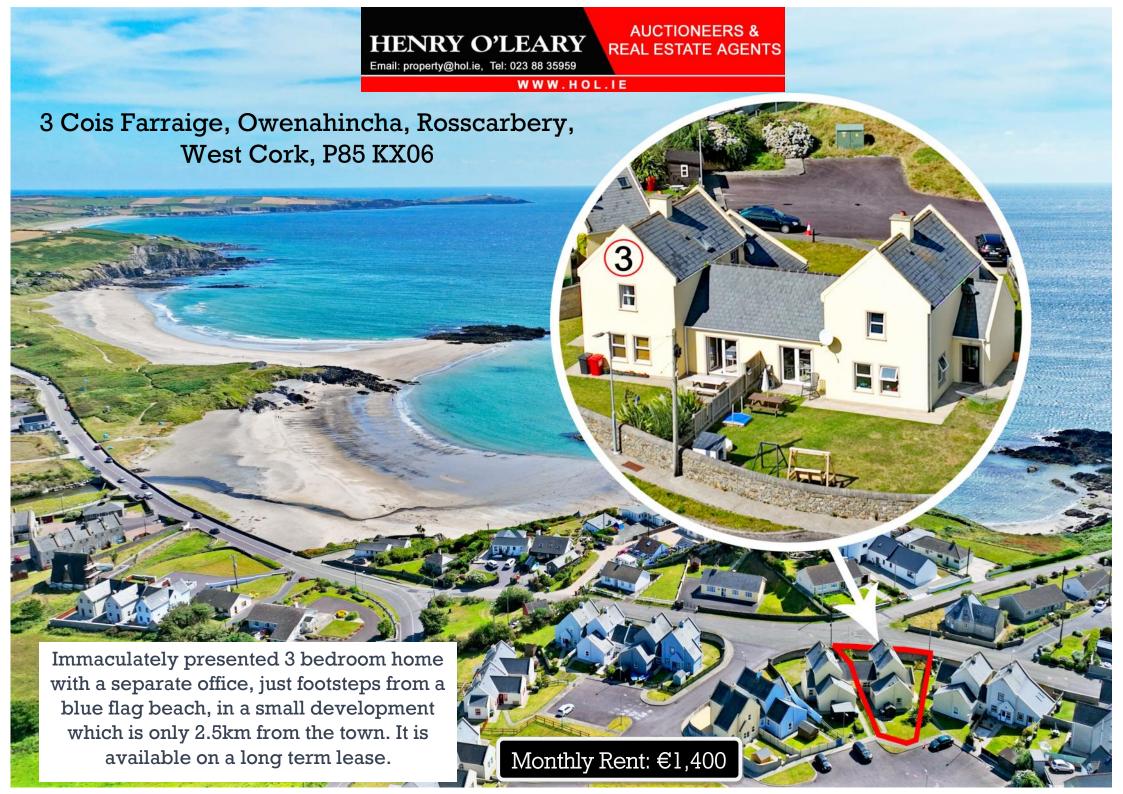

Beautifully designed for practicality and space this semi-detached three-bedroom home is less than 200m from the beach. The large kitchen dining area has glazed panel double doors that open onto the enclosed south-facing garden and patio area which also has a view of the bay. The living room is spacious and very comfortable, it also enjoys a southerly aspect. There is a large bedroom and an office on the ground floor, the

second and third bedrooms are upstairs, the master bedroom has an ensuite and a walk-in wardrobe off.

Across the road, there is the very popular scenic cliff walk between Owenahincha Beach and Warren Strand.

Rosscarbery town is only 2.5km away, Clonakilty town is 11km away and Cork city and airport are just 60km away. It is available furnished and pets are not allowed under any circumstances.

Services: All mains services are connected, heating is oil-fired and there is fiber broadband available.