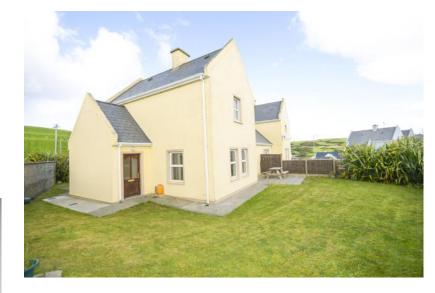

Beautifully designed for practicality and space this semi-detached three-bedroom home is less than 200m from the beach. The large kitchen dining area has glazed panel double doors that open onto the enclosed south-facing garden and patio area which also has a view of the bay. The living room is spacious and very comfortable, it also enjoys a southerly aspect. There is a large bedroom and an office on the ground floor, the

second and third bedrooms are upstairs, the master bedroom has an ensuite and a walk-in wardrobe off.

Across the road, there is the very popular scenic cliff walk between Owenahincha Beach and Warren Strand.