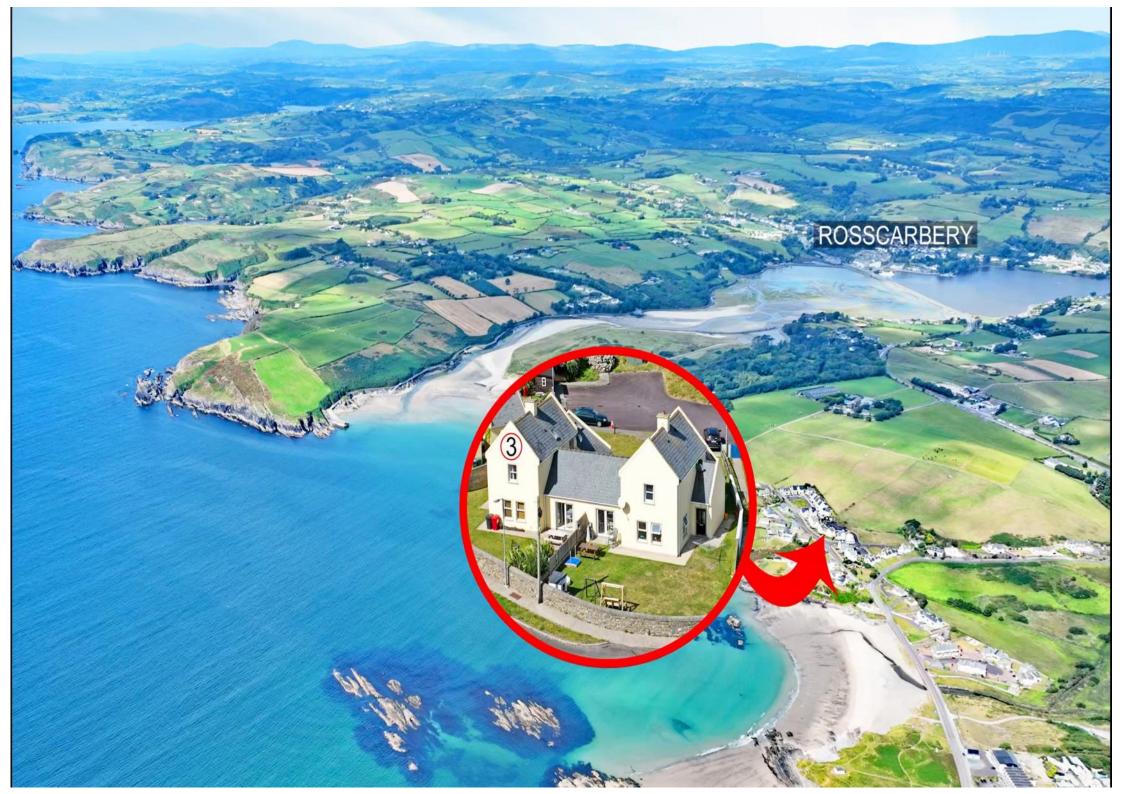

second and third bedrooms are upstairs, the master bedroom has an ensuite and a walk-in wardrobe off.

Across the road, there is the very popular scenic cliff walk between Owenahincha Beach and Warren Strand.

Rosscarbery town is only 2.5km away, Clonakilty town is 11km away and Cork city and airport are just 60km away. It is available furnished and pets are not allowed under any circumstances.

Services: All mains services are connected, heating is oil-fired and there is fiber broadband available.