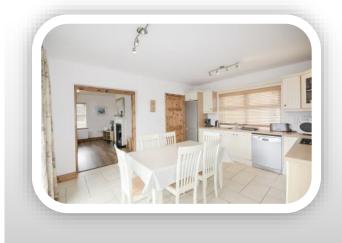

Beautifully designed for practicality and space this semi-detached three-bedroom home is less than 200m from the beach. The large kitchen dining area has glazed panel double doors that open onto the enclosed south-facing garden and patio area which also has a view of the bay. The living room is spacious and very comfortable, it also enjoys a southerly aspect. There is a large bedroom and an office on the ground floor, the