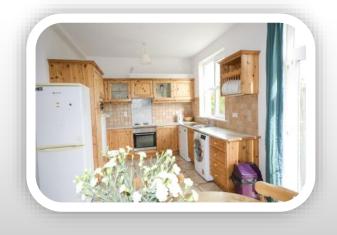

Inside it is warm and inviting with an open-concept living space that seamlessly connects the living, dining, and kitchen areas. There is an abundance of natural light filtering through the south-facing kitchen window and glazed panel double doors. The living room is a cosy haven, featuring a fireplace that beckons you to unwind on chilly evenings. The kitchen is a country style with a great selection of base and eye-level units plus a

sophisticated water filter, the adjacent dining area is a delightful space that has glazed panel double doors opening onto the south-facing balcony. Upstairs, you'll find three generously sized bedrooms and the family bathroom. It is located approx. 2km from Clonakilty town, Inchydoney beach and hotel are just 3km away. Enjoy the best of both worlds – a quiet retreat and the convenience of urban amenities just a stone's throw away.