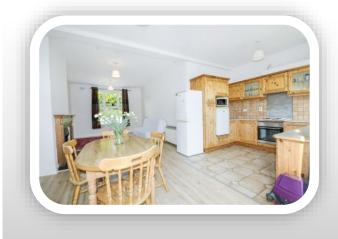

Inside it is warm and inviting with an open-concept living space that seamlessly connects the living, dining, and kitchen areas. There is an abundance of natural light filtering through the south-facing kitchen window and glazed panel double doors. The living room is a cosy haven, featuring a fireplace that beckons you to unwind on chilly evenings. The kitchen is a country style with a great selection of base and eye-level units plus a

sophisticated water filter, the adjacent dining area is a delightful space that has glazed panel double doors opening onto the south-facing balcony. Upstairs, you'll find three generously sized bedrooms and the family bathroom. It is located approx. 2km from Clonakilty town, Inchydoney beach and hotel are just 3km away. Enjoy the best of both worlds – a quiet retreat and the convenience of urban amenities just a stone's throw away.