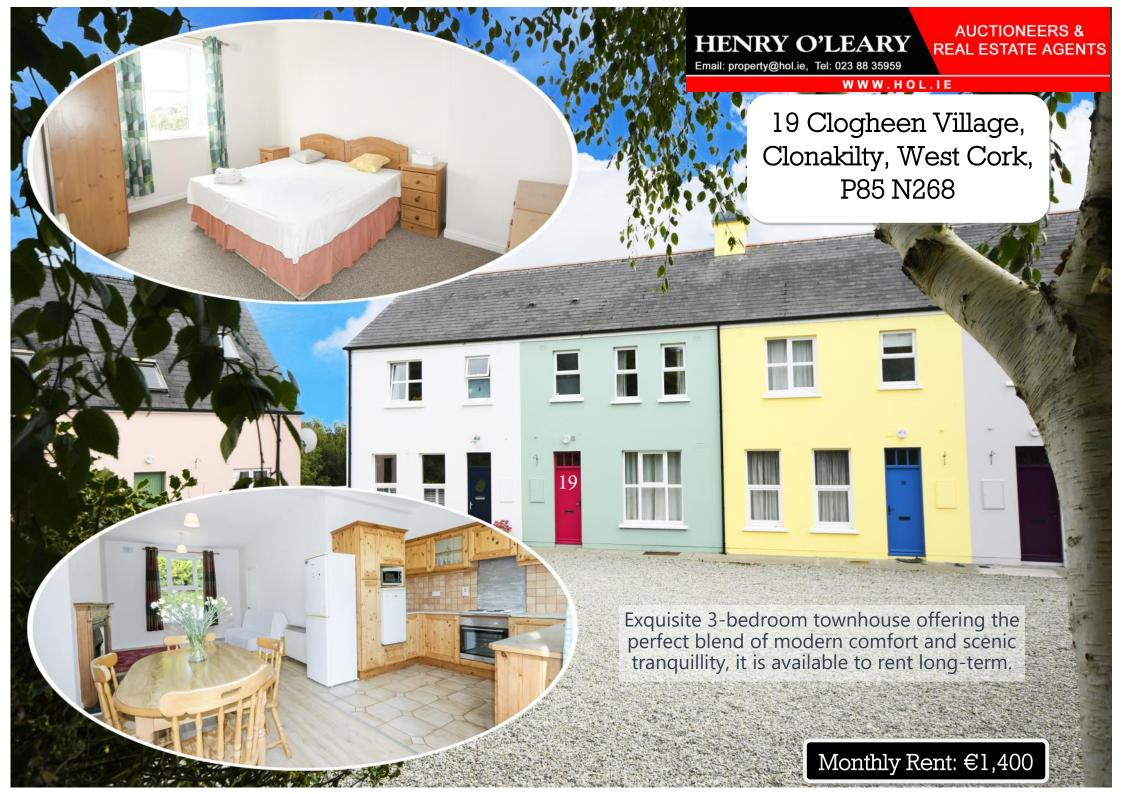

Nestled in a charming small development, this exquisite 3-bedroom townhouse offers the perfect blend of modern comfort and scenic tranquillity with a balcony looking onto native trees and a small stream to the rear.

Inside it is warm and inviting with an open-concept living space that seamlessly connects the living, dining, and kitchen areas. There is an abundance of natural light filtering through the south-facing kitchen window and glazed panel double doors. The living room is a cosy haven, featuring a fireplace that beckons you to unwind on chilly evenings. The kitchen is a country style with a great selection of base and eye-level units plus a

sophisticated water filter, the adjacent dining area is a delightful space that has glazed panel double doors opening onto the south-facing balcony. Upstairs, you'll find three generously sized bedrooms and the family bathroom. It is located approx. 2km from Clonakilty town, Inchydoney beach and hotel are just 3km away. Enjoy the best of both worlds – a quiet retreat and the convenience of urban amenities just a stone's throw away.

**Services:** All mains connected, electric heating and high speed broadband is available. Pets are not allowed.

No responsibility is taken for any error omission or misunderstanding in these particulars which do not constitute an offer or contract. Services and appliances have not been tested and therefore no warranty is offered on their operational condition.