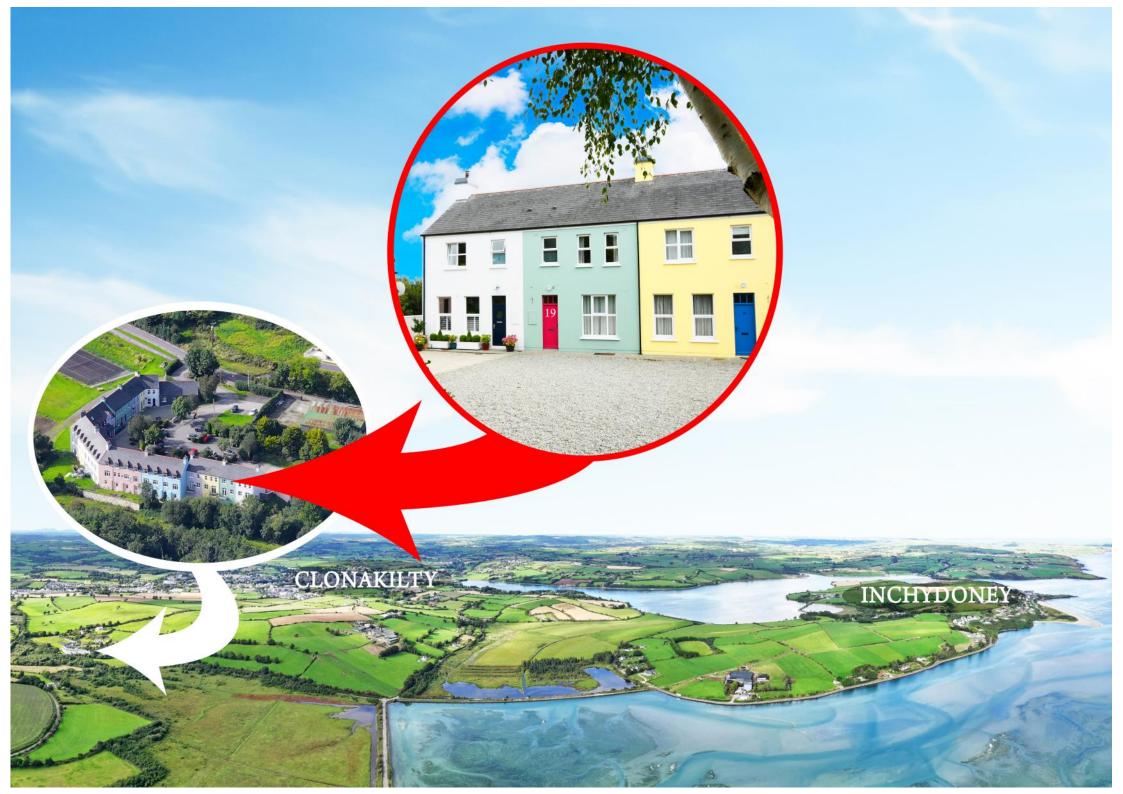

sophisticated water filter, the adjacent dining area is a delightful space that has glazed panel double doors opening onto the south-facing balcony. Upstairs, you'll find three generously sized bedrooms and the family bathroom. It is located approx. 2km from Clonakilty town, Inchydoney beach and hotel are just 3km away. Enjoy the best of both worlds – a quiet retreat and the convenience of urban amenities just a stone's throw away.